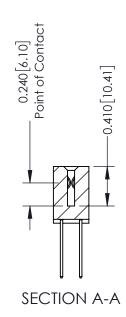

## **Contact Detail**

540-Wire Wrap .025 Sq.(0.64 Sq.) - Tail LG=.570(14.48) .100 [2.54] Contact Spacing x .200 [5.08] Row Spacing

342 ENG MASTER DATE: OCT. 06/09 J.LEE SHEET 1 OF 3 NTS

342 Assembly

THIS IS A C.A.D. GENERATED DRAWING DO NOT MAKE MANUAL REVISIONS TO MASTER. ISSUE NUMBER

ORIGINAL

1

| 342 / 392 Series Card Edge Connector<br>Contact Bend Detail |                                                                                                                                     | ACAD REFERENCE NO. 342 ENG MASTER |             |          |          |
|-------------------------------------------------------------|-------------------------------------------------------------------------------------------------------------------------------------|-----------------------------------|-------------|----------|----------|
|                                                             |                                                                                                                                     | DRAWN:                            | J.LEE       | DATE: OC | T. 06/09 |
|                                                             |                                                                                                                                     | CHECKED                           | ):          | DATE:    |          |
| EDAC INC                                                    | ARE THE PROPERTY OF EDAC INC.,AND — SHALL NOT BE REPRODUCED,OR COPIED OR USED AS THE BASIS FOR THE MANUFACTURE OR SALE OF APPARATUS | SCALE:                            | NTS         | SHEET :  | 2 OF 3   |
| TORONTO, ONTARIO                                            |                                                                                                                                     | DRAWING                           | NUMBER      |          | ISSUE    |
| YOUR CONNECTION TO QUALITY & SERVICE                        |                                                                                                                                     | 3                                 | 42 Assembly |          | 1        |