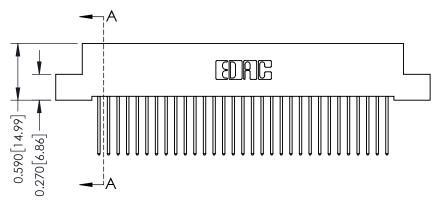

342 ENG MASTER DATE: OCT. 06/09 J.LEE SHEET 1 OF 3 NTS

342 Assembly

THIS IS A C.A.D. GENERATED DRAWING DO NOT MAKE MANUAL REVISIONS TO MASTER. ISSUE NUMBER

ORIGINAL

1

| 342 / 392 Series Card Edge Connector<br>Contact Bend Detail |                                                                                                                                     | ACAD REFERENCE NO. 342 ENG MASTER |             |          |          |
|-------------------------------------------------------------|-------------------------------------------------------------------------------------------------------------------------------------|-----------------------------------|-------------|----------|----------|
|                                                             |                                                                                                                                     | DRAWN:                            | J.LEE       | DATE: OC | T. 06/09 |
|                                                             |                                                                                                                                     | CHECKED                           | ):          | DATE:    |          |
| EDAC INC                                                    | ARE THE PROPERTY OF EDAC INC.,AND — SHALL NOT BE REPRODUCED,OR COPIED OR USED AS THE BASIS FOR THE MANUFACTURE OR SALE OF APPARATUS | SCALE:                            | NTS         | SHEET :  | 2 OF 3   |
| TORONTO, ONTARIO                                            |                                                                                                                                     | DRAWING                           | NUMBER      |          | ISSUE    |
| YOUR CONNECTION TO QUALITY & SERVICE                        |                                                                                                                                     | 3                                 | 42 Assembly |          | 1        |

THIS IS A C.A.D. GENERATED DRAWING DO NOT MAKE MANUAL REVISIONS TO MASTER

ISSUE NUMBER

ORIGINAL

1

| 342 / 392 Card Edge Connector<br>Mounting Options |                                                                                                                                     | ACAD REFERENCE NO. 342 ENG MASTER |                         |        |  |  |
|---------------------------------------------------|-------------------------------------------------------------------------------------------------------------------------------------|-----------------------------------|-------------------------|--------|--|--|
|                                                   |                                                                                                                                     | DRAWN: J.LEE                      | DATE: <b>OCT. 06/09</b> |        |  |  |
|                                                   |                                                                                                                                     | CHECKED:                          | DATE:                   |        |  |  |
| EDAC INC                                          | ARE THE PROPERTY OF EDAC INC.,AND — SHALL NOT BE REPRODUCED,OR COPIED OR USED AS THE BASIS FOR THE MANUFACTURE OR SALE OF APPARATUS | SCALE: NTS                        | SHEET :                 | 3 OF 3 |  |  |
| TORONTO, ONTARIO                                  |                                                                                                                                     | DRAWING NUMBER                    | •                       | ISSUE  |  |  |
| YOUR CONNECTION TO QUALITY & SERVICE              |                                                                                                                                     | 342 Assembly                      |                         | 1      |  |  |