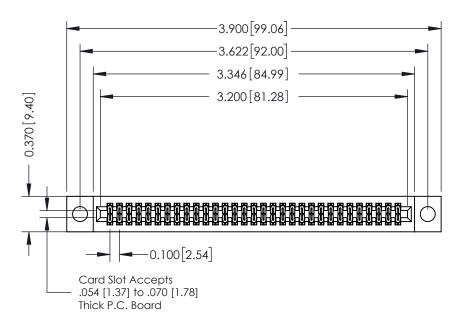

## **See Accompanying Pages for:**

- **Contact Bend Details**
- **Mounting Options**

| 342 / 392 Card Edge Connector |
|-------------------------------|
| Part Number: 392-062-540-204  |

YOUR CONNECTION TO QUALITY & SERVICE

342 ENG MASTER DATE: OCT. 06/09 J.LEE SHEET 1 OF 3 NTS

342 Assembly

THIS IS A C.A.D. GENERATED DRAWING DO NOT MAKE MANUAL REVISIONS TO MASTER. ISSUE NUMBER

ORIGINAL

1

| 342 / 392 Series Card Edge Connector<br>Contact Bend Detail |                                                                                                                                     | ACAD REFERENCE NO. 342 ENG MASTER |             |          |          |
|-------------------------------------------------------------|-------------------------------------------------------------------------------------------------------------------------------------|-----------------------------------|-------------|----------|----------|
|                                                             |                                                                                                                                     | DRAWN:                            | J.LEE       | DATE: OC | T. 06/09 |
|                                                             |                                                                                                                                     | CHECKED                           | ):          | DATE:    |          |
| EDAC INC                                                    | ARE THE PROPERTY OF EDAC INC.,AND — SHALL NOT BE REPRODUCED,OR COPIED OR USED AS THE BASIS FOR THE MANUFACTURE OR SALE OF APPARATUS | SCALE:                            | NTS         | SHEET :  | 2 OF 3   |
| TORONTO, ONTARIO                                            |                                                                                                                                     | DRAWING                           | NUMBER      |          | ISSUE    |
| YOUR CONNECTION TO QUALITY & SERVICE                        |                                                                                                                                     | 3                                 | 42 Assembly |          | 1        |