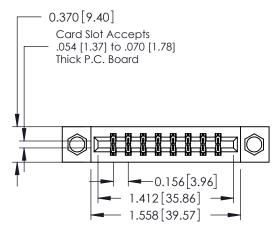

## **Contact Detail**

521-P.C. Tail .025 Sq.(0.64 Sq.) - Tail LG=.150(3.81) .156 [3.96] Contact Spacing x .200 [5.08] Row Spacing

THIS IS A C.A.D. GENERATED DRAWING DO NOT MAKE MANUAL REVISIONS TO MASTER.

ISSUE NUMBER

ORIGINAL

1

**See Accompanying Pages for:** 

- **Contact Bend Details**
- **Mounting Options**

| 337 / 387 Series Card Edge Connector |
|--------------------------------------|
| Part Number: 387-016-521-808         |