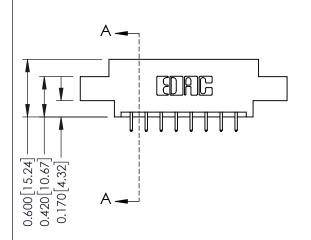

## **Mounting Option**

08-#4-40 Unified Threaded Inserts

ISSUE NUMBER

ORIGINAL

1

**See Accompanying Pages for:** 

- **Contact Bend Details**
- **Mounting Options**

| 337 / 387 Series Card Edge Connector |
|--------------------------------------|
| Part Number: 387-016-521-808         |