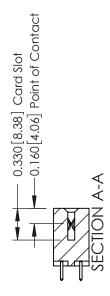

## **Contact Detail**

521-P.C. Tail .025 Sq.(0.64 Sq.) - Tail LG=.150(3.81) .156 [3.96] Contact Spacing x .200 [5.08] Row Spacing

THIS IS A C.A.D. GENERATED DRAWING DO NOT MAKE MANUAL REVISIONS TO MASTER.

ISSUE NUMBER

ORIGINAL

1

**See Accompanying Pages for:** 

- **Contact Bend Details**
- **Mounting Options**

| 337 / 387 Series Card Edge Connector |
|--------------------------------------|
| Part Number: 387-016-521-808         |