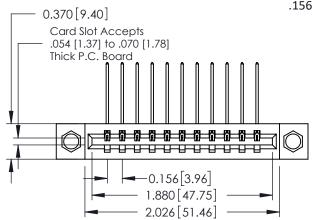

**Mounting Option** 

08-#4-40 Unified Threaded Inserts

**Contact Detail** 

559-90 Degree Bend (Code 541 Contacts) .156 [3.96] Contact Spacing x .200 [5.08] Row Spacing THIS IS A C.A.D. GENERATED DRAWING DO NOT MAKE MANUAL REVISIONS TO MASTER.

## **See Accompanying Pages for:**

- **Contact Bend Details**
- **Mounting Options**

| 337 / 387 Series Card Edge Connector |
|--------------------------------------|
| Part Number: 387-011-559-608         |