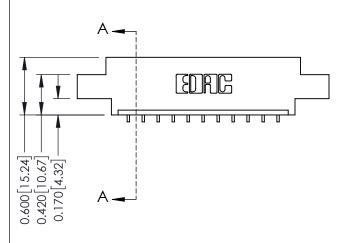

## **See Accompanying Pages for:**

- **Contact Bend Details**
- **Mounting Options**

| 337 / 387 Series Card Edge Connector |
|--------------------------------------|
| Part Number: 387-011-559-608         |

**Mounting Option** 

08-#4-40 Unified Threaded Inserts

**Contact Detail** 

559-90 Degree Bend (Code 541 Contacts) .156 [3.96] Contact Spacing x .200 [5.08] Row Spacing THIS IS A C.A.D. GENERATED DRAWING DO NOT MAKE MANUAL REVISIONS TO MASTER.