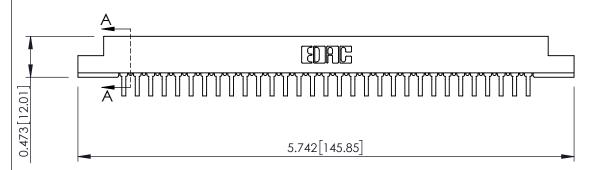

**SECTION A-A** 

**See Accompanying Pages for:** 

- **Contact Bend Details**
- **Mounting Options**

307 / 357 Card Edge Connector Part Number: 357-062-559-207

| ACAD REFERENCE NO. 307 ENG MASTER |                  |
|-----------------------------------|------------------|
| DRAWN: J.LEE                      | DATE: AUG. 11/09 |
| CHECKED:                          | DATE:            |
| SCALE: NTS                        | SHEET 1 OF 3     |
| DRAWING NUMBER                    | ISSUE            |
| 307 Assembly                      | 1                |