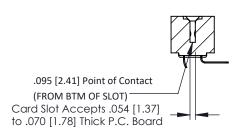

**Mounting Option Contact Detail** 90 Degree Bend (Code 422 and 440 Contacts) M3-0.5 Metric Threaded Inserts .156 [3.96] Contact Spacing x .200 [5.08] Row Spacing 0.156[3.96] 5.000 [127.00] 0.500 [12.70] 5.146 [130.71] 5.432 [137.97]