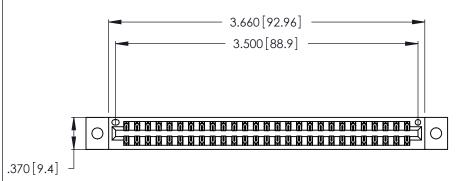

Contact Dimensions:
556-Extender Board Bend (Code 520 Contacts)
See Sheet 2 for Contact Code 555, 556, 558, 559, 560 Dimensions

THIS IS A C.A.D. GENERATED DRAWING DO NOT MAKE MANUAL REVISIONS TO MASTER.

ISSUE NUMBER ORIGINAL 1

Card Slot Accepts .054 [1.37] to .070 [1.78] Thick P.C. Board .330 [8.38] Card Slot .160 [4.07] Point of Contact

INSULATOR MATERIAL: THERMOPLASTIC POLYESTER, UL 94V-0 CONTACT MATERIAL; COPPER, NICKEL, TIN ALLOY CA-725

CONTACT PLATING: GOLD ON THE MATING AREA, TIN-LEAD ON THE CONTACT TAILS, NICKEL UNDERPLATE

346/396 SERIES CARD EDGE CONNECTOR PART NUMBER: 346-054-556-202

**EDAC INC** TORONTO, ONTARIO CANADA

THESE DRAWINGS AND SPECIFICATIONS ARE THE PROPERTY OF EDAC INC.,AND SHALL NOT BE REPRODUCED, OR COPIED OR USED AS THE BASIS FOR THE MANUFACTURE OR SALE OF APPARATUS WITHOUT WRITTEN PERMISSION.