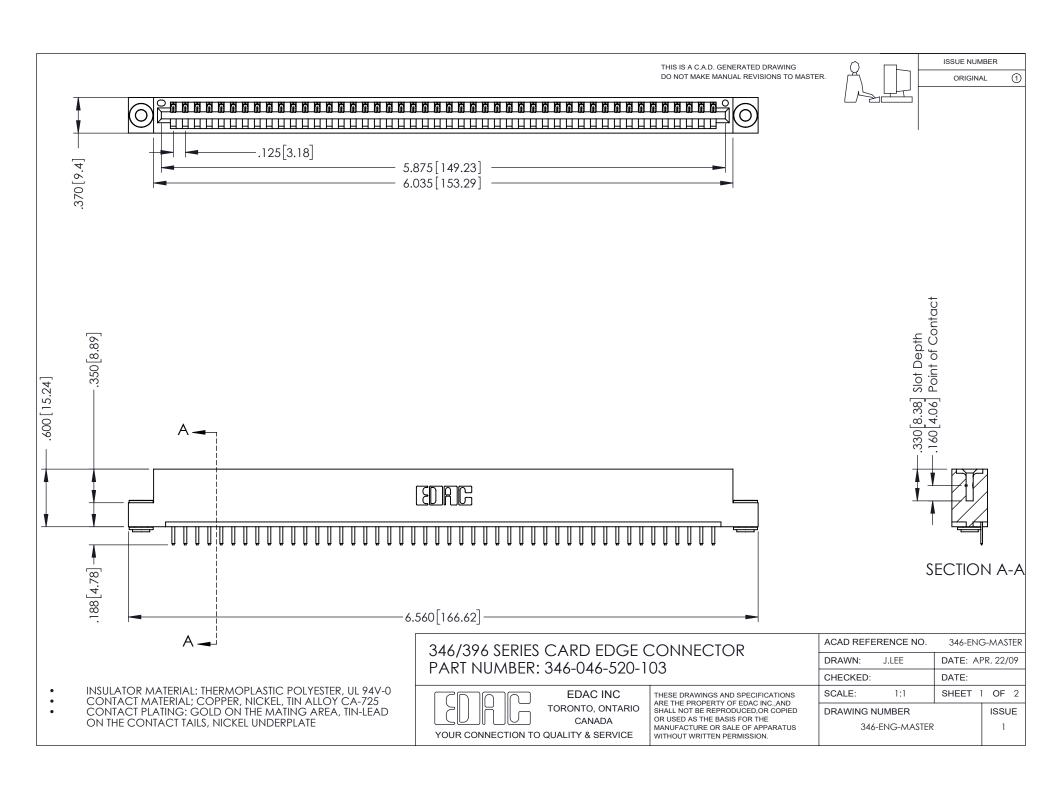

ISSUE NUMBER ORIGINAL 1

## **Contact Code 556**

INSULATOR MATERIAL: THERMOPLASTIC POLYESTER, UL 94V-0 CONTACT MATERIAL; COPPER, NICKEL, TIN ALLOY CA-725 CONTACT PLATING: GOLD ON THE MATING AREA, TIN-LEAD

ON THE CONTACT TAILS, NICKEL UNDERPLATE

## 346/396 SERIES CARD EDGE CONNECTOR CONTACT CODE 555,556,558,559,560 DIMENSIONS

YOUR CONNECTION TO QUALITY & SERVICE

**EDAC INC** TORONTO, ONTARIO CANADA

THESE DRAWINGS AND SPECIFICATIONS ARE THE PROPERTY OF EDAC INC.,AND SHALL NOT BE REPRODUCED, OR COPIED OR USED AS THE BASIS FOR THE MANUFACTURE OR SALE OF APPARATUS WITHOUT WRITTEN PERMISSION.