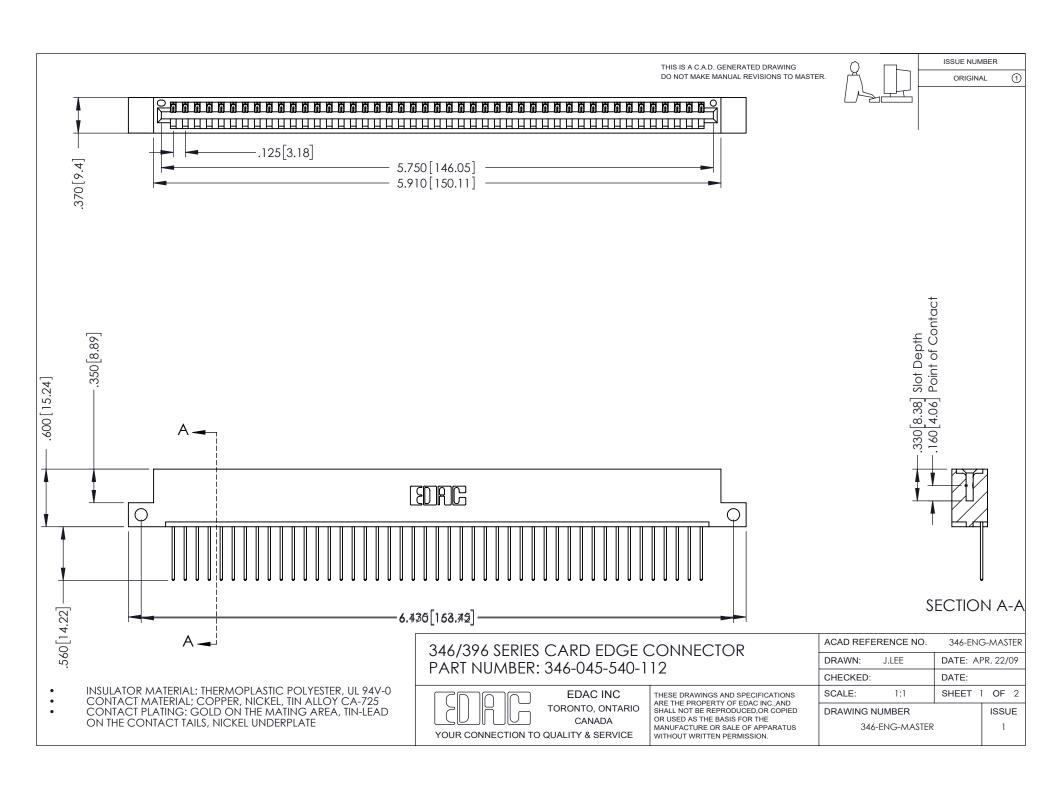

## **Contact Code 556**

INSULATOR MATERIAL: THERMOPLASTIC POLYESTER, UL 94V-0 CONTACT MATERIAL; COPPER, NICKEL, TIN ALLOY CA-725 CONTACT PLATING: GOLD ON THE MATING AREA, TIN-LEAD

ON THE CONTACT TAILS, NICKEL UNDERPLATE

## 346/396 SERIES CARD EDGE CONNECTOR CONTACT CODE 555,556,558,559,560 DIMENSIONS

YOUR CONNECTION TO QUALITY & SERVICE

**EDAC INC** TORONTO, ONTARIO CANADA

THESE DRAWINGS AND SPECIFICATIONS ARE THE PROPERTY OF EDAC INC.,AND SHALL NOT BE REPRODUCED, OR COPIED OR USED AS THE BASIS FOR THE MANUFACTURE OR SALE OF APPARATUS WITHOUT WRITTEN PERMISSION.