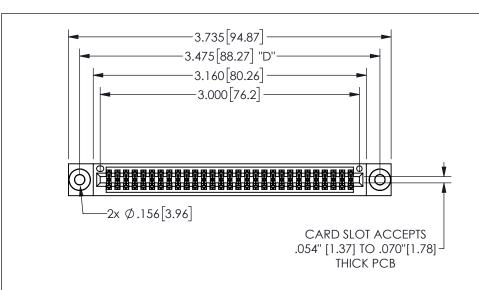

345/395 SERIES CARD EDGE CONNECTOR PART NUMBER: 345-058-521-803

YOUR CONNECTION TO QUALITY & SERVICE

**EDAC INC** TORONTO, ONTARIO CANADA

THESE DRAWINGS AND SPECIFICATIONS ARE THE PROPERTY OF EDAC INC.,AND SHALL NOT BE REPRODUCED, OR COPIED OR USED AS THE BASIS FOR THE MANUFACTURE OR SALE OF APPARATUS WITHOUT WRITTEN PERMISSION.

| •                   |               |                  |       |
|---------------------|---------------|------------------|-------|
| ACAD REFERENCE NO.  |               | 345-ENG-MASTER   |       |
| DRAWN: R.STA.MONICA |               | DATE:MAY.16/2017 |       |
| CHECKED:            |               | DATE:            |       |
| SCALE:              | NTS           | SHEET            | OF 2  |
| DRAWING             | NUMBER        |                  | ISSUE |
| 3                   | 45-ENG-MASTER |                  | 1     |