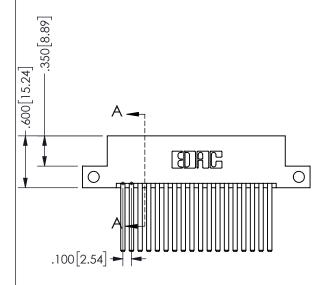

THIS IS A C.A.D. GENERATED DRAWING DO NOT MAKE MANUAL REVISIONS TO MASTER.

ISSUE NUMBER

ORIGINAL

<u>Contact Dimensions:</u> 544-Wire Wrap .050x.025(1.27x0.64) - Tail LG=.750(19.05)

.100 (2.54) Contact Spacing x .200 (5.08) Row Spacing

345/395 SERIES CARD EDGE CONNECTOR CONTACT CODE 555,556,558,559,560 DIMENSIONS

YOUR CONNECTION TO QUALITY & SERVICE

**EDAC INC** TORONTO, ONTARIO CANADA

THESE DRAWINGS AND SPECIFICATIONS ARE THE PROPERTY OF EDAC INC.,AND SHALL NOT BE REPRODUCED, OR COPIED OR USED AS THE BASIS FOR THE MANUFACTURE OR SALE OF APPARATUS WITHOUT WRITTEN PERMISSION.

|  | ACAD REFERENCE NO.  | 345-ENG-MASTER   |        |  |
|--|---------------------|------------------|--------|--|
|  | DRAWN: R.STA.MONICA | DATE:MAY.16/2017 |        |  |
|  | CHECKED:            | DATE:            |        |  |
|  | SCALE: 1:1          | SHEET            | 2 OF 2 |  |
|  | DRAWING NUMBER      |                  | ISSUE  |  |
|  | 345-ENG-MASTER      |                  | 1      |  |