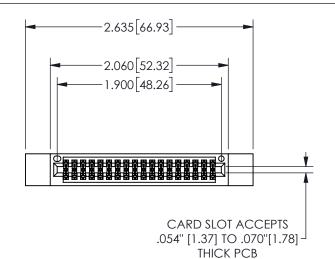

## 345/395 SERIES CARD EDGE CONNECTOR PART NUMBER: 345-036-544-212

YOUR CONNECTION TO QUALITY & SERVICE

**EDAC INC** TORONTO, ONTARIO CANADA

THESE DRAWINGS AND SPECIFICATIONS ARE THE PROPERTY OF EDAC INC.,AND SHALL NOT BE REPRODUCED, OR COPIED OR USED AS THE BASIS FOR THE MANUFACTURE OR SALE OF APPARATUS WITHOUT WRITTEN PERMISSION.

| 02011011717         |                  |  |  |
|---------------------|------------------|--|--|
| ACAD REFERENCE NO.  | 345-ENG-MASTER   |  |  |
| DRAWN: R.STA.MONICA | DATE:MAY.16/2017 |  |  |
| CHECKED:            | DATE:            |  |  |
| SCALE: NTS          | SHEET 1 OF 2     |  |  |
| DRAWING NUMBER      | ISSUE            |  |  |
| 345-ENG-MASTER      | 1                |  |  |