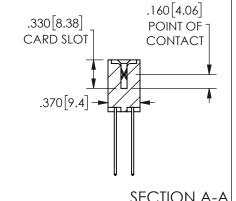

ORIGINAL 1

ISSUE NUMBER

**Contact Code 558** 

Contact Code 559

Contact Code 560

INSULATOR MATERIAL: THERMOPLASTIC POLYESTER, UL 94V-0 DAP MATERIAL AVAILABLE UPON REQUEST

CONTACT MATERIAL; COPPER ALLOY CONTACT PLATING: GOLD ON THE MATING AREA, TIN PLATING ON THE CONTACT TAILS, NICKEL UNDERPLATE

345/395 SERIES CARD EDGE CONNECTOR CONTACT CODE 555,556,558,559,560 DIMENSIONS

YOUR CONNECTION TO QUALITY & SERVICE

**EDAC INC** TORONTO, ONTARIO CANADA

THESE DRAWINGS AND SPECIFICATIONS ARE THE PROPERTY OF EDAC INC.,AND SHALL NOT BE REPRODUCED, OR COPIED OR USED AS THE BASIS FOR THE MANUFACTURE OR SALE OF APPARATUS WITHOUT WRITTEN PERMISSION.