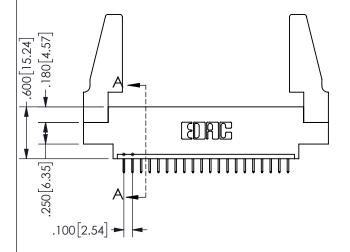

THIS IS A C.A.D. GENERATED DRAWING DO NOT MAKE MANUAL REVISIONS TO MASTER.

ISSUE NUMBER

ORIGINAL

1

THICK PCB

<u>Contact Dimensions:</u>
524-P.C. Tail .018 Sq.(0.46 Sq.) - Tail LG=.175(4.45)
.100 (2.54) Contact Spacing x .200 (5.08) Row Spacing

.160 4.06 .330[8.38] POINT OF CARD SLOT CONTACT .370 9.4

ORIGINAL 1

ISSUE NUMBER

**Contact Code 558** 

Contact Code 559

**Contact Code 560** 

INSULATOR MATERIAL: THERMOPLASTIC POLYESTER, UL 94V-0 DAP MATERIAL AVAILABLE UPON REQUEST

CONTACT MATERIAL; COPPER ALLOY CONTACT PLATING: GOLD ON THE MATING AREA, TIN PLATING ON THE CONTACT TAILS, NICKEL UNDERPLATE