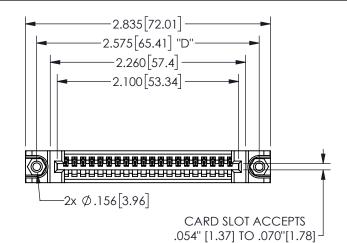

## 345/395 SERIES CARD EDGE CONNECTOR PART NUMBER: 345-020-524-688

YOUR CONNECTION TO QUALITY & SERVICE

**EDAC INC** TORONTO, ONTARIO CANADA

THESE DRAWINGS AND SPECIFICATIONS ARE THE PROPERTY OF EDAC INC.,AND SHALL NOT BE REPRODUCED, OR COPIED OR USED AS THE BASIS FOR THE MANUFACTURE OR SALE OF APPARATUS WITHOUT WRITTEN PERMISSION.