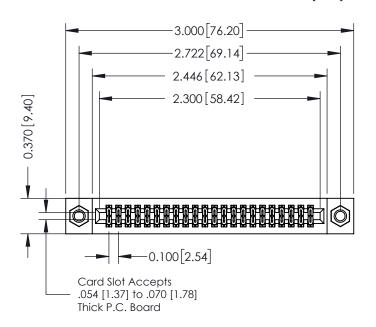

## **Contact Detail**

521-P.C. Tail .025 Sq.(0.64 Sq.) - Tail LG=.160(4.06) .100 [2.54] Contact Spacing x .200 [5.08] Row Spacing

## **See Accompanying Pages for:**

- **Contact Bend Details**
- **Mounting Options**

| 342 / 392 Card Edge Connector |
|-------------------------------|
| Part Number: 342-044-521-207  |

YOUR CONNECTION TO QUALITY & SERVICE