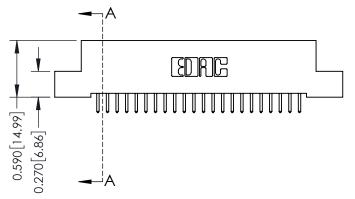

## 0.240 [6.10] Point of Contact 0.410[10.41] SECTION A-A

## **See Accompanying Pages for:**

- **Contact Bend Details**
- **Mounting Options**

| 342 / 392 Card Edge Connector |
|-------------------------------|
| Part Number: 342-044-521-207  |

YOUR CONNECTION TO QUALITY & SERVICE