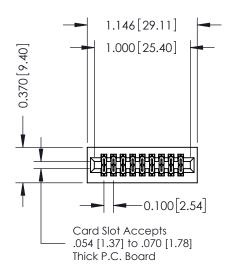

## **See Accompanying Pages for:**

- **Contact Bend Details**
- **Mounting Options**

THIS IS A C.A.D. GENERATED DRAWING DO NOT MAKE MANUAL REVISIONS TO MASTER. ISSUE NUMBER

ORIGINAL

1

| 342 / 392 Series Card Edge Connector<br>Contact Bend Detail |                                                                                                                                                                                                  | ACAD REFERENCE NO. 342 ENG MASTER |             |                  |        |
|-------------------------------------------------------------|--------------------------------------------------------------------------------------------------------------------------------------------------------------------------------------------------|-----------------------------------|-------------|------------------|--------|
|                                                             |                                                                                                                                                                                                  | DRAWN:                            | J.LEE       | DATE: OCT. 06/09 |        |
|                                                             |                                                                                                                                                                                                  | CHECKED:                          |             | DATE:            |        |
| TORONTO, ONTARIO                                            | THESE DRAWINGS AND SPECIFICATIONS ARE THE PROPERTY OF EDAC INC. AND SHALL NOT BE REPRODUCED, OR COPIED OR USED AS THE BASIS FOR THE MANUFACTURE OR SALE OF APPARATUS WITHOUT WRITTEN PERMISSION. | SCALE:                            | NTS         | SHEET :          | 2 OF 3 |
|                                                             |                                                                                                                                                                                                  | DRAWING                           | NUMBER      |                  | ISSUE  |
| YOUR CONNECTION TO QUALITY & SERVICE                        |                                                                                                                                                                                                  | 3                                 | 42 Assembly |                  | 1      |