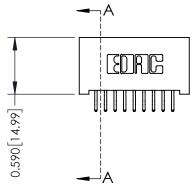

## 0.240 [6.10] Point of Contact 0.410[10.41] SECTION A-A

342 / 392 Card Edge Connector Part Number: 342-018-556-201

YOUR CONNECTION TO QUALITY & SERVICE

J.LEE DATE: OCT. 06/09 SHEET 1 OF 3

342 Assembly

342 ENG MASTER