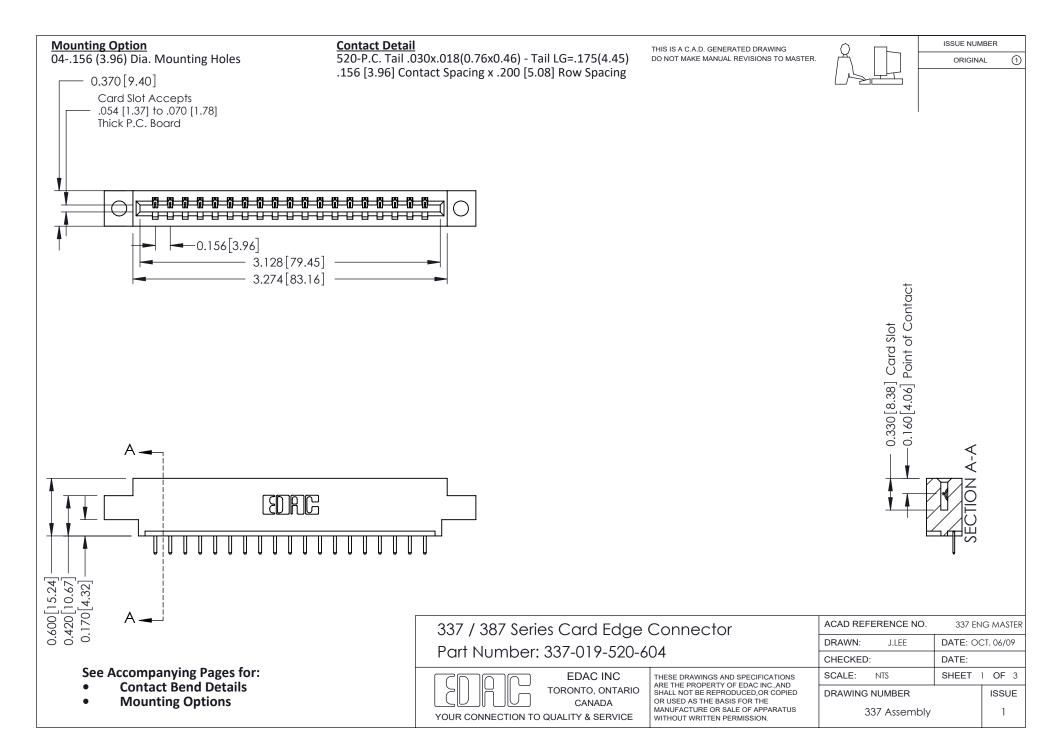

ISSUE NUMBER

ORIGINAL

1



| 337 / 387 Series Card Edge Connector<br>Contact Bend Detail           |                                                                                                                                                                                                  | ACAD REFERENCE NO. 337 E |                  | G MASTER      |
|-----------------------------------------------------------------------|--------------------------------------------------------------------------------------------------------------------------------------------------------------------------------------------------|--------------------------|------------------|---------------|
|                                                                       |