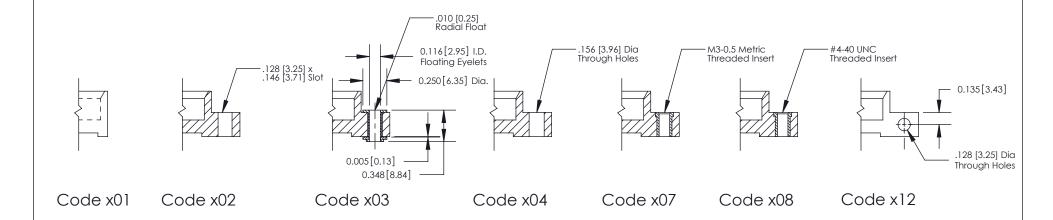

## **Features**

- .156 (3.96) Contact Spacing x .200 (5.08) Row Spacing
- Accepts .062 (1.57) Nominal Thickness P.C. Board
- High Profile Insulator Body .600 (15.24)
- Contact Termination Options include P.C. Tail, Wire Hole, Wire Wrap, 90 Degree, & Extender Board Bends
- Single or Dual Row Configurations
- Variety of Mounting Options, Flush or Offset Lugs
- Accepts Between Contact and In-Contact Polarizing Keys