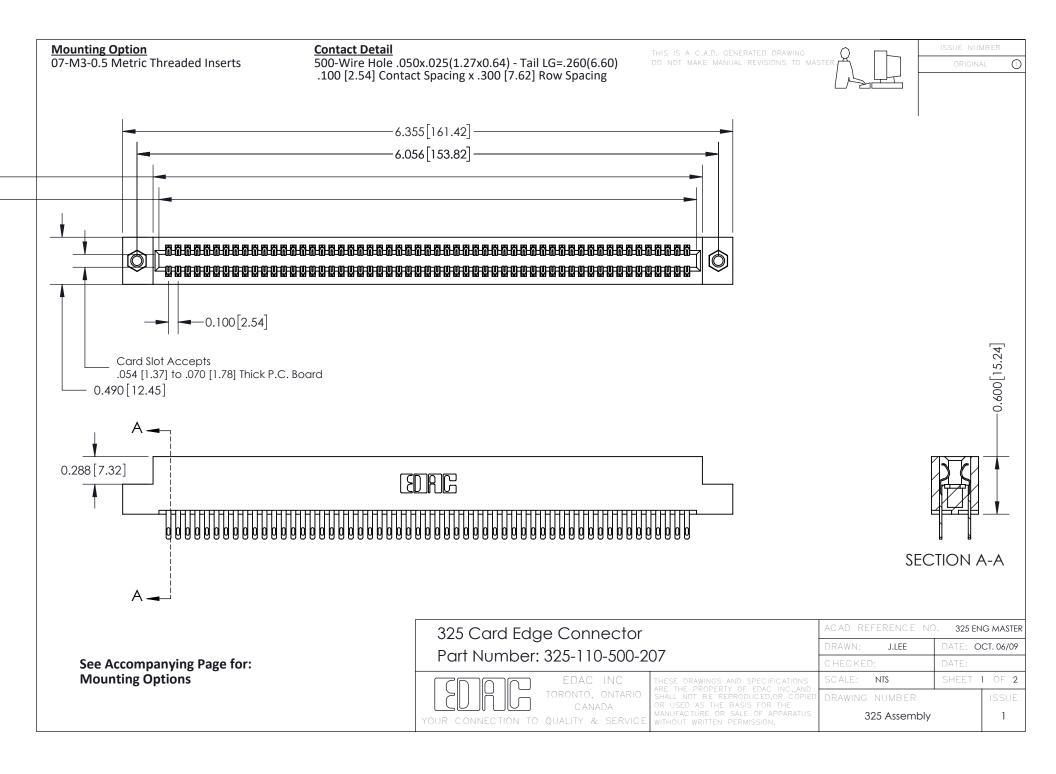

THIS IS A C.A.D. GENERATED DRAWING
DO NOT MAKE MANUAL REVISIONS TO MASTER.

ISSUE NUMBER

ORIGINAL

1

| 325 Card Edge Connector<br>Mounting Options |                                                                                                                                                                                                 | ACAD REFERENCE NO. 325 ENG MASTER |             |         |           |
|---------------------------------------------|-------------------------------------------------------------------------------------------------------------------------------------------------------------------------------------------------|-----------------------------------|-------------|---------|-----------|
|                                             |                                                                                                                                                                                                 | DRAWN:                            | J.LEE       | DATE: O | CT. 06/09 |
|                                             |                                                                                                                                                                                                 | CHECKED:                          |             | DATE:   |           |
| TORONTO, ONTARIO CANADA                     | THESE DRAWINGS AND SPECIFICATIONS ARE THE PROPERTY OF EDAC INC.,AND SHALL NOT BE REPRODUCED,OR COPIED OR USED AS THE BASIS FOR THE MANUFACTURE OR SALE OF APPARATUS WITHOUT WRITTEN PERMISSION. | SCALE:                            | NTS         | SHEET : | 2 OF 2    |
|                                             |                                                                                                                                                                                                 | DRAWING                           | NUMBER      |         | ISSUE     |
|                                             |                                                                                                                                                                                                 | 3                                 | 25 Assembly |         | 1         |