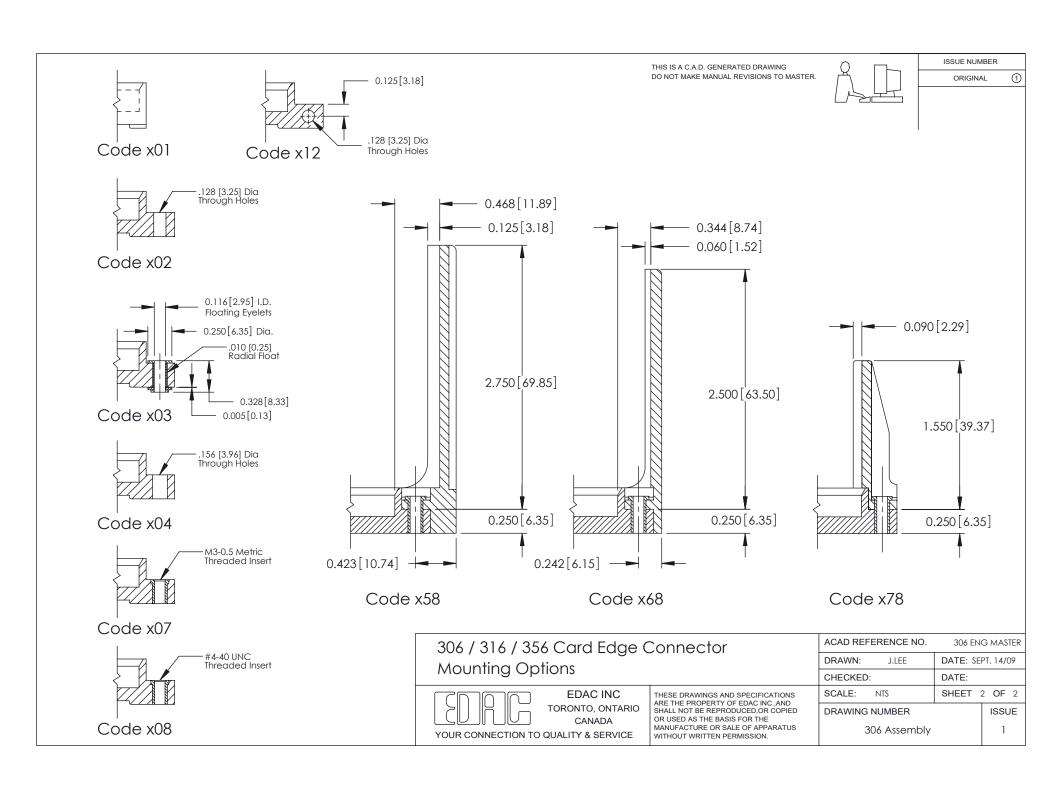

**Mounting Option** 

108-#4-40 Unified Threaded Inserts

**See Accompanying Pages for:** 

**Mounting Options** 