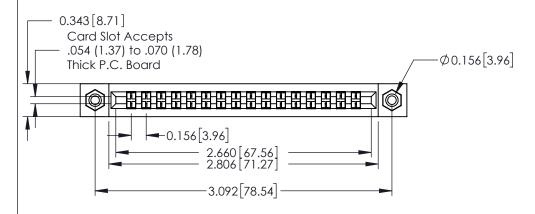

## **Contact Detail**

521-P.C. Tail .037x.015(0.94x0.38) - Tail LG.=.125(3.18) .156 [3.96] Contact Spacing with Single Centreline Row

THIS IS A C.A.D. GENERATED DRAWING DO NOT MAKE MANUAL REVISIONS TO MASTER.