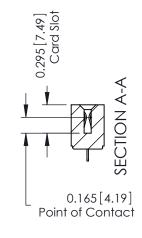

## **Contact Detail**

521-P.C. Tail .037x.015(0.94x0.38) - Tail LG.=.125(3.18) .156 [3.96] Contact Spacing with Single Centreline Row

THIS IS A C.A.D. GENERATED DRAWING DO NOT MAKE MANUAL REVISIONS TO MASTER.