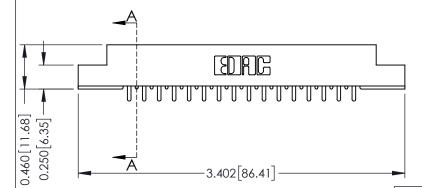

## **Contact Detail**

521-P.C. Tail .037x.015(0.94x0.38) - Tail LG.=.125(3.18) .156 [3.96] Contact Spacing with Single Centreline Row

THIS IS A C.A.D. GENERATED DRAWING DO NOT MAKE MANUAL REVISIONS TO MASTER.