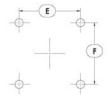

#### **Product Detail**

| P/N               | Dimensions |    |    |    | Push Pin | Spring                                                                                                                                                                                                                                                                                                                                                                                                                                                                                                                                                                                                                                                                                                                                                                                                                                                                                                                                                                                                                                                                                                                                                                                                                                                                                                                                                                                                                                                                                                                                                                                                                                                                                                                                                                                                                                                                                                                                                                                                                                                                                                                         | TIM        | Finish |               |
|-------------------|------------|----|----|----|----------|--------------------------------------------------------------------------------------------------------------------------------------------------------------------------------------------------------------------------------------------------------------------------------------------------------------------------------------------------------------------------------------------------------------------------------------------------------------------------------------------------------------------------------------------------------------------------------------------------------------------------------------------------------------------------------------------------------------------------------------------------------------------------------------------------------------------------------------------------------------------------------------------------------------------------------------------------------------------------------------------------------------------------------------------------------------------------------------------------------------------------------------------------------------------------------------------------------------------------------------------------------------------------------------------------------------------------------------------------------------------------------------------------------------------------------------------------------------------------------------------------------------------------------------------------------------------------------------------------------------------------------------------------------------------------------------------------------------------------------------------------------------------------------------------------------------------------------------------------------------------------------------------------------------------------------------------------------------------------------------------------------------------------------------------------------------------------------------------------------------------------------|------------|--------|---------------|
|                   | Α          | В  | С  | Е  | F        | Pusii Pili                                                                                                                                                                                                                                                                                                                                                                                                                                                                                                                                                                                                                                                                                                                                                                                                                                                                                                                                                                                                                                                                                                                                                                                                                                                                                                                                                                                                                                                                                                                                                                                                                                                                                                                                                                                                                                                                                                                                                                                                                                                                                                                     | Spring     | I IIVI | FILIISH       |
| ATS-04D-197-C3-R0 | 45         | 45 | 10 | 38 | 38       | ATS-PP-04                                                                                                                                                                                                                                                                                                                                                                                                                                                                                                                                                                                                                                                                                                                                                                                                                                                                                                                                                                                                                                                                                                                                                                                                                                                                                                                                                                                                                                                                                                                                                                                                                                                                                                                                                                                                                                                                                                                                                                                                                                                                                                                      | ATS-PPS-04 | T412   | BLUE ANODIZED |
|                   | ·          |    |    |    | ·        | The state of the s |            |        |               |

#### NOTES:

- 1) Dimension A is the length of the heat sink in the direction of the flow.
- 2) Dimension B is the width of the heat sink perpendicular to the flow direction.
- 3) Dimension C is the heat sink height from the bottom of the base to the top of the fin field.
- 4) Dimension E is the distance between holes perpendicular to the direction of flow.
- 5) Dimension F is the distance between holes in the direction of flow.
- 6) Thermal performance data are provided for reference only. Actual performance may vary by application.
- 7) ATS reserves the right tp update or change its products without notice to improve the design or performance.
- 8) ATS certifies that this heat sink assemby is RoHS-6 and REACH compliant.
- 9) Contact ATS to learn about custom options available.