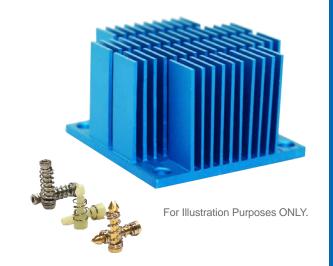

# pushPIN™ Heat Sink Assembly

## ATS Part#: ATS-04D-197-C3-R0

**Description:** pushPIN™ HS ASMBLY,COARSE-PITCH,XCUT, HOLE PATTERN:4-CORNER,BLUE,T412

**Heat Sink Type:** pushPIN<sup>™</sup> Heat Sink Assembly **Heat Sink Attachment:** pushPIN<sup>™</sup> / Spring Kit

#### **Features & Benefits**

- » Quick Attachment Push pins feature a flexible barb at the end designed to engage with pre-drilled holes in a PCB.
- » Compression Springs add the necessary force to hold the assembly together for secure attachment. Select from over 21 different springs to achieve precise force required.
- » Push Pin Material available in brass or plastic in 10 sizes ranging from 9-20mm in length. Stainless steel hardware kit available for more secure attachment. Visit www.qats.com for available options.
- » Heat Sinks Designed for All Airflow Conditions. Select from over 112 fine pitch HS designed for high velocity air flows and 98 course pitch HS designed for low velocity air flow conditions.
- » Pre-assembled with phase-changing material for increased thermal performance. Double-sided thermal tape and no TIM options available to meet application-specific requirements.
- » Lightweight, aluminum HS extruded from AL6063 provide optimal heat transfer with a blue anodized finish.
- » All components are RoHS and REACH compliant.
- » Industry standard hole pattern. Recommended through hole size is 3.175mm

| Bill of Ma | Qty                        |   |
|------------|----------------------------|---|
| Heat Sink: | ATS-CPX045045010-197-C3-R0 | 1 |
| Push Pin:  | ATS-PP-04                  | 2 |
| Springs:   | ATS-PPS-04                 | 2 |