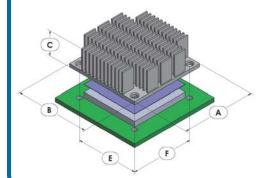

#### **Product Detail**

| P/N               | Dimensions |    |    |    | Push Pin | Spring                                                                                                                                                                                                                                                                                                                                                                                                                                                                                                                                                                                                                                                                                                                                                                                                                                                                                                                                                                                                                                                                                                                                                                                                                                                                                                                                                                                                                                                                                                                                                                                                                                                                                                                                                                                                                                                                                                                                                                                                                                                                                                                         | TIM        | Finish |               |
|-------------------|------------|----|----|----|----------|--------------------------------------------------------------------------------------------------------------------------------------------------------------------------------------------------------------------------------------------------------------------------------------------------------------------------------------------------------------------------------------------------------------------------------------------------------------------------------------------------------------------------------------------------------------------------------------------------------------------------------------------------------------------------------------------------------------------------------------------------------------------------------------------------------------------------------------------------------------------------------------------------------------------------------------------------------------------------------------------------------------------------------------------------------------------------------------------------------------------------------------------------------------------------------------------------------------------------------------------------------------------------------------------------------------------------------------------------------------------------------------------------------------------------------------------------------------------------------------------------------------------------------------------------------------------------------------------------------------------------------------------------------------------------------------------------------------------------------------------------------------------------------------------------------------------------------------------------------------------------------------------------------------------------------------------------------------------------------------------------------------------------------------------------------------------------------------------------------------------------------|------------|--------|---------------|
|                   | Α          | В  | С  | Е  | F        | Pusii Pili                                                                                                                                                                                                                                                                                                                                                                                                                                                                                                                                                                                                                                                                                                                                                                                                                                                                                                                                                                                                                                                                                                                                                                                                                                                                                                                                                                                                                                                                                                                                                                                                                                                                                                                                                                                                                                                                                                                                                                                                                                                                                                                     | Spring     | I IIVI | FILIISH       |
| ATS-04D-197-C3-R0 | 45         | 45 | 10 | 38 | 38       | ATS-PP-04                                                                                                                                                                                                                                                                                                                                                                                                                                                                                                                                                                                                                                                                                                                                                                                                                                                                                                                                                                                                                                                                                                                                                                                                                                                                                                                                                                                                                                                                                                                                                                                                                                                                                                                                                                                                                                                                                                                                                                                                                                                                                                                      | ATS-PPS-04 | T412   | BLUE ANODIZED |
|                   | ·          |    |    |    | ·        | The state of the s |            |        |               |

#### NOTES:

- 1) Dimension A is the length of the heat sink in the direction of the flow.
- 2) Dimension B is the width of the heat sink perpendicular to the flow direction.
- 3) Dimension C is the heat sink height from the bottom of the base to the top of the fin field.
- 4) Dimension E is the distance between holes perpendicular to the direction of flow.
- 5) Dimension F is the distance between holes in the direction of flow.
- 6) Thermal performance data are provided for reference only. Actual performance may vary by application.
- 7) ATS reserves the right tp update or change its products without notice to improve the design or performance.
- 8) ATS certifies that this heat sink assemby is RoHS-6 and REACH compliant.
- 9) Contact ATS to learn about custom options available.