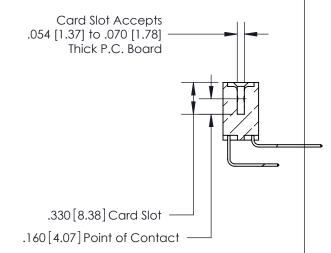

<u>Contact Dimensions:</u>
558-90 Degree Bend (Code 541 Contacts)
See Sheet 2 for Contact Code 555, 556, 558, 559, 560 Dimensions -4.560[115.82]-4.295 109.09 - .370[9.4]

THIS IS A C.A.D. GENERATED DRAWING DO NOT MAKE MANUAL REVISIONS TO MASTER.

ISSUE NUMBER ORIGINAL

.600 [15.24]

INSULATOR MATERIAL: THERMOPLASTIC POLYESTER, UL 94V-0 CONTACT MATERIAL; COPPER, NICKEL, TIN ALLOY CA-725 CONTACT PLATING: GOLD ON THE MATING AREA, TIN-LEAD

ON THE CONTACT TAILS, NICKEL UNDERPLATE