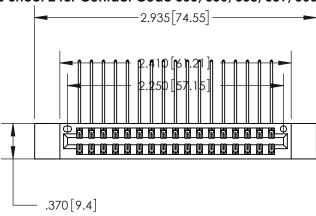

<u>Contact Dimensions:</u>
558-90 Degree Bend (Code 541 Contacts)
See Sheet 2 for Contact Code 555, 556, 558, 559, 560 Dimensions

INSULATOR MATERIAL: THERMOPLASTIC POLYESTER, UL 94V-0 CONTACT MATERIAL; COPPER, NICKEL, TIN ALLOY CA-725 CONTACT PLATING: GOLD ON THE MATING AREA, TIN-LEAD ON THE CONTACT TAILS, NICKEL UNDERPLATE

THIS IS A C.A.D. GENERATED DRAWING DO NOT MAKE MANUAL REVISIONS TO MASTER.

ISSUE NUMBER ORIGINAL

1

846/896 SERIES HIGH TEMP CARD EDGE CONNECTOR PART NUMBER: 896-034-558-812

YOUR CONNECTION TO QUALITY & SERVICE