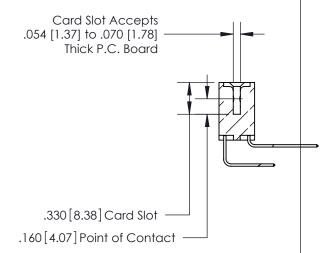

ISSUE NUMBER

.165[4.19]

.375 [9.54]

ORIGINAL

1

.060 [1.52] .125(3.18) to .210(5.33) **Outside Tails** .125(3.18) to .210(5.33) **Outside Tails** 

**Contact Code 560** 

INSULATOR MATERIAL: THERMOPLASTIC POLYESTER, UL 94V-0 CONTACT MATERIAL; COPPER, NICKEL, TIN ALLOY CA-725 CONTACT PLATING: GOLD ON THE MATING AREA, TIN-LEAD ON THE CONTACT TAILS, NICKEL UNDERPLATE

**Contact Code 558** 