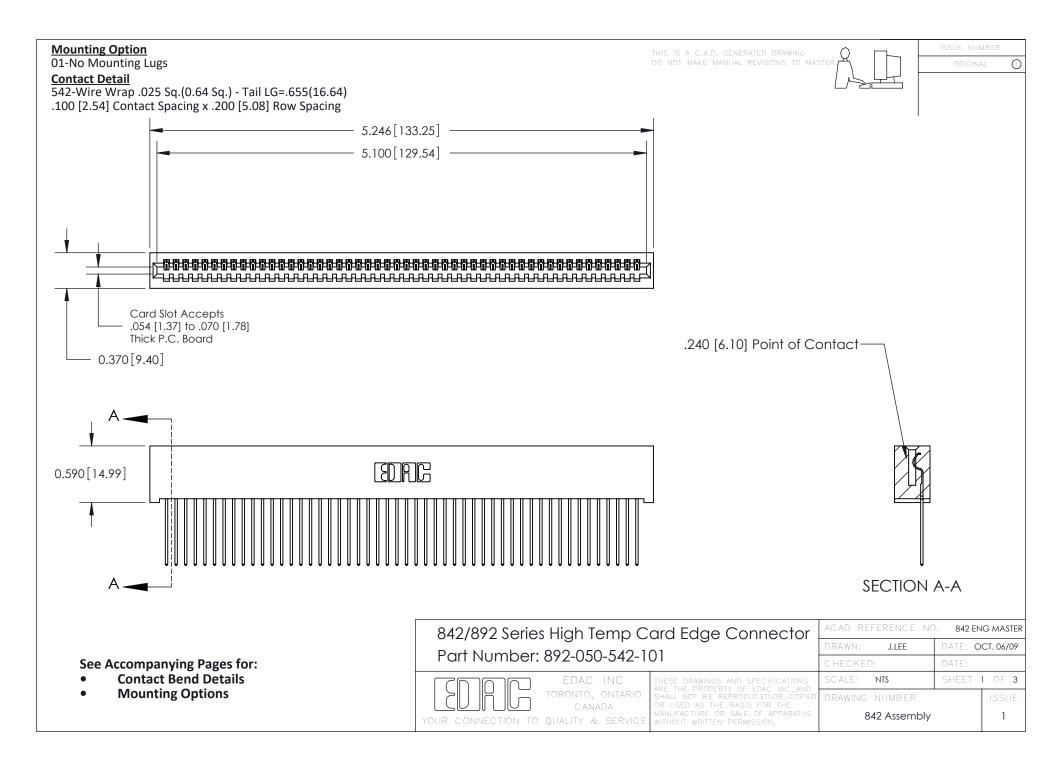

THIS IS A C.A.D. GENERATED DRAWING DO NOT MAKE MANUAL REVISIONS TO MASTER

ORIGINAL (1)



| 842/892 Series High Temp Card Edge Connector<br>Contact Bend Detail |                                                                                                 | ACAD REFERENCE NO. 842 ENG MASTER |             |                  |        |
|---------------------------------------------------------------------|-------------------------------------------------------------------------------------------------|-----------------------------------|-------------|------------------|--------|
|                                                                     |                                                                                                 | DRAWN:                            | J.LEE