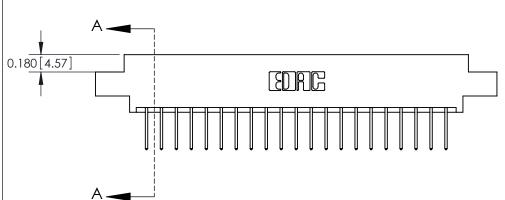

## **See Accompanying Pages for:**

**Contact Bend Details** 

837/887 Series High Temp Card Edge Connector Part Number: 887-042-523-807

|          |            | EDAC INC            |  |  |
|----------|------------|---------------------|--|--|
|          |            | TORONTO, ONTARIO    |  |  |
|          |            | CANADA              |  |  |
| YOUR CON | NECTION TO | O QUALITY & SERVICE |  |  |