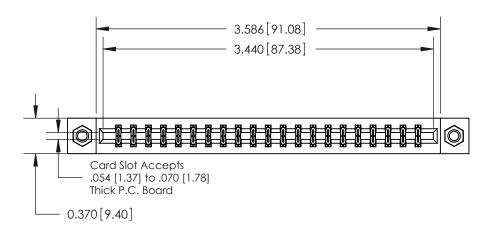

## **Contact Detail**

523-P.C. Tail .025 Sq.(0.64 Sq.) - Tail LG=.390(9.91) .156 [3.96] Contact Spacing x .200 [5.08] Row Spacing THIS IS A C.A.D. GENERATED DRAWING DO NOT MAKE MANUAL REVISIONS TO MASTER.