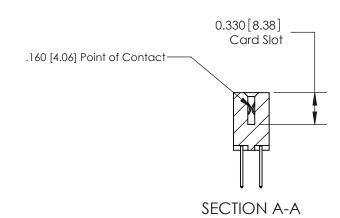

## **Contact Detail**

523-P.C. Tail .025 Sq.(0.64 Sq.) - Tail LG=.390(9.91) .156 [3.96] Contact Spacing x .200 [5.08] Row Spacing THIS IS A C.A.D. GENERATED DRAWING DO NOT MAKE MANUAL REVISIONS TO MASTER.