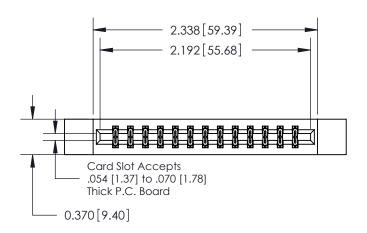

**Mounting Option** 

12-.128 (3.25) Dia. Side Mounting Holes

## **Contact Detail**

542-Wire Wrap .025 Sq.(0.64 Sq.) - Tail LG=.645(16.38) .156 [3.96] Contact Spacing x .200 [5.08] Row Spacing





THIS IS A C.A.D. GENERATED DRAWING DO NOT MAKE MANUAL REVISIONS TO MASTER.



ISSUE NUMBER ORIGINAL



**See Accompanying Pages for:** 

**Contact Bend Details** 

837/887 Series High Temp Card Edge Connector Part Number: 887-026-542-812



**EDAC INC** TORONTO, ONTARIO CANADA

THESE DRAWINGS AND SPECIFICATIONS ARE THE PROPERTY OF EDAC INC.,AND SHALL NOT BE REPRODUCED, OR COPIED OR USED AS THE BASIS FOR THE MANUFACTURE OR SALE OF APPARATUS WITHOUT WRITTEN PERMISSION.

| ACAD REFERENCE NO. | 837 ENG MASTER   |  |  |
|--------------------|------------------|--|--|
| DRAWN: J.LEE       | DATE: OCT. 06/09 |  |  |
| CHECKED:           | DATE:            |  |  |
| SCALE: NTS         | SHEET 1 OF 2     |  |  |
| DRAWING NUMBER     | ISSUE            |  |  |
| 837 Assembly       | 1