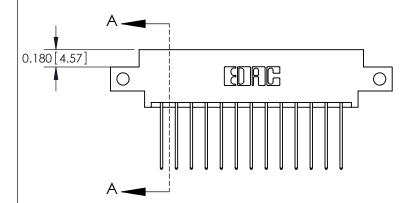

**Mounting Option** 

12-.128 (3.25) Dia. Side Mounting Holes

## **Contact Detail**

542-Wire Wrap .025 Sq.(0.64 Sq.) - Tail LG=.645(16.38) .156 [3.96] Contact Spacing x .200 [5.08] Row Spacing





THIS IS A C.A.D. GENERATED DRAWING DO NOT MAKE MANUAL REVISIONS TO MASTER.



ISSUE NUMBER ORIGINAL



**See Accompanying Pages for:** 

**Contact Bend Details** 

837/887 Series High Temp Card Edge Connector Part Number: 887-026-542-812



**EDAC INC** TORONTO, ONTARIO CANADA

THESE DRAWINGS AND SPECIFICATIONS ARE THE PROPERTY OF EDAC INC.,AND SHALL NOT BE REPRODUCED, OR COPIED OR USED AS THE BASIS FOR THE MANUFACTURE OR SALE OF APPARATUS WITHOUT WRITTEN PERMISSION.

| ACAD REFERENCE NO. | 837 ENG MASTER   |  |  |
|--------------------|------------------|--|--|
| DRAWN: J.LEE       | DATE: OCT. 06/09 |  |  |
| CHECKED:           | DATE:            |  |  |
| SCALE: NTS         | SHEET 1 OF 2     |  |  |
| DRAWING NUMBER     | ISSUE            |  |  |
| 837 Assembly       | 1