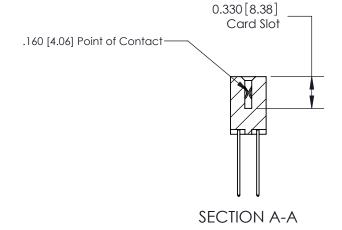

ISSUE NUMBER

ORIGINAL

1

|                     | 837/887 Series High Temp Card Edge Connector |                                                                                                                                                              | ACAD REFERENCE | NO. 837 EN       | 837 ENG MASTER |  |
|---------------------|----------------------------------------------|--------------------------------------------------------------------------------------------------------------------------------------------------------------|----------------|------------------|----------------|--|
| Contact Bend Detail |                                              | DRAWN: J.LEE                                                                                                                                                 | DATE: OC       | DATE: OCT. 06/09 |                |  |
|                     |                                              |                                                                                                                                                              | CHECKED:       | DATE:            |                |  |
|                     | EDAC INC                                     | TORONTO, ONTARIO CANADA  ARE THE PROPERTY OF EDAC INC., AND SHALL NOT BE REPRODUCED, OR COPIED OR USED AS THE BASIS FOR THE MANUFACTURE OR SALE OF APPARATUS | SCALE: NTS     | SHEET            | 2 <b>OF</b> 2  |  |
|                     | TORONTO, ONTARIO                             |                                                                                                                                                              | DRAWING NUMBER | •                | ISSUE          |  |
| ,                   | YOUR CONNECTION TO QUALITY & SERVICE         |                                                                                                                                                              | 837 Assembly   |                  | 1              |  |