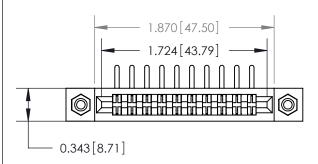

## **Mounting Option**

#4-40 Unified Threaded Inserts

## **Contact Detail**

90 Degree Bend (Code 522 and 540 Contacts)

.156 [3.96] Contact Spacing x .200 [5.08] Row Spacing

**See Accompanying Page for:** 

**Contact Bend Details** 

**SECTION A-A** 

.095 [2.41] Point of Contact (Measured from bottom of Card Slot) Card Slot Accepts .054 [1.37] to .070 [1.78] Thick P.C. Board