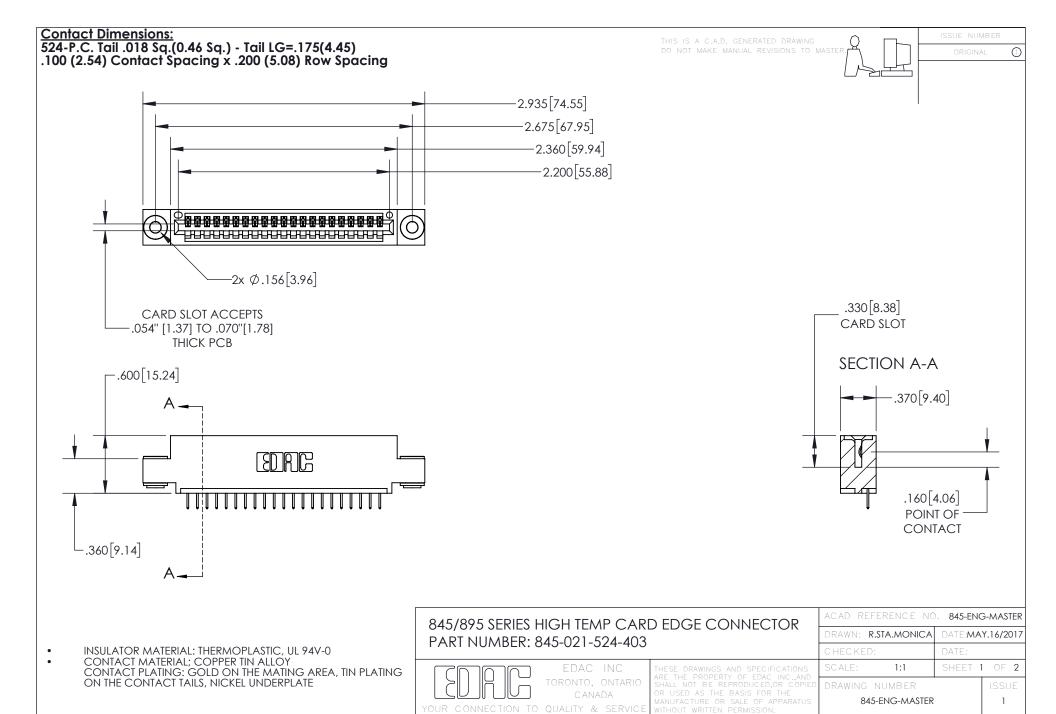

INSULATOR MATERIAL: THERMOPLASTIC POLYESTER, UL 94V-0

DAP MATERIAL AVAILABLE UPON REQUEST

**Contact Code 558** 

CONTACT MATERIAL; COPPER ALLOY CONTACT PLATING: GOLD ON THE MATING AREA, TIN PLATING ON THE CONTACT TAILS, NICKEL UNDERPLATE

## 845/895 SERIES HIGH TEMP CARD EDGE CONNECTOR CONTACT CODE 555,556,558,559,560 DIMENSIONS

YOUR CONNECTION TO QUALITY & SERVICE

Contact Code 559

|   | ACAD REFERENCE NO. 845-ENG-MASTER |                  |
|---|-----------------------------------|------------------|
|   | DRAWN: R.STA.MONICA               | DATE:MAY.16/2017 |
|   | CHECKED:                          | DATE:            |
|   | SCALE: 1:1                        | SHEET 2 OF 2     |
| D | DRAWING NUMBER                    | ISSUE            |

Contact Code 560

845-ENG-MASTER