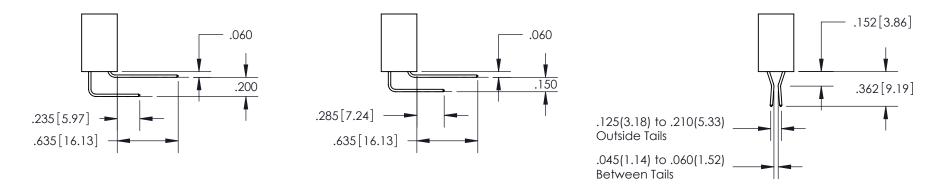

## 845/895 SERIES HIGH TEMP CARD EDGE CONNECTOR CONTACT CODE 555,556,558,559,560 DIMENSIONS

YOUR CONNECTION TO QUALITY & SERVICE

Contact Code 559

|   | ACAD REFERENCE NO. 845-ENG-MASTER |                  |
|---|-----------------------------------|------------------|
|   | DRAWN: R.STA.MONICA               | DATE:MAY.16/2017 |
|   | CHECKED:                          | DATE:            |
|   | SCALE: 1:1                        | SHEET 2 OF 2     |
| D | DRAWING NUMBER                    | ISSUE            |

Contact Code 560

845-ENG-MASTER