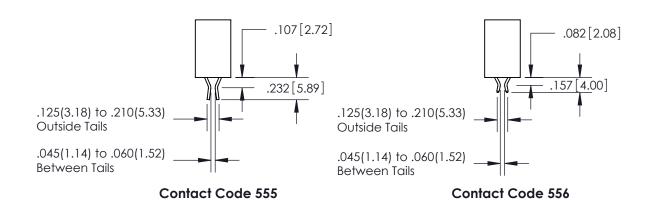

INSULATOR MATERIAL: THERMOPLASTIC POLYESTER, UL 94V-0

DAP MATERIAL AVAILABLE UPON REQUEST

**Contact Code 558** 

CONTACT MATERIAL; COPPER ALLOY CONTACT PLATING: GOLD ON THE MATING AREA, TIN PLATING ON THE CONTACT TAILS, NICKEL UNDERPLATE