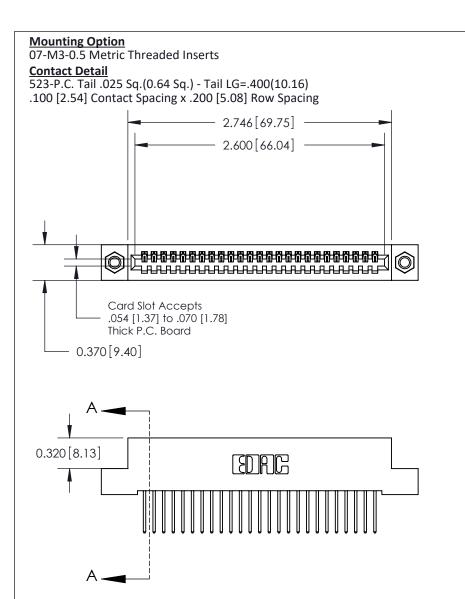

THIS IS A C.A.D. GENERATED DRAWING
DO NOT MAKE MANUAL REVISIONS TO MASTER

ISSUE NUMBER

ORIGINAL

1

| 842/892 Series High Temp Card Edge Co<br>Mounting Options  | DRAWN: J.LEE DATE: OCT. 06/09  CHECKED: DATE: |
|------------------------------------------------------------|-----------------------------------------------|
| EDAC INC THESE DRAWINGS AND S ARE THE PROPERTY OF          |                                               |
|                                                            | DUCED,OR COPIED DRAWING NUMBER ISSUE          |
| YOUR CONNECTION TO QUALITY & SERVICE WITHOUT WRITTEN PERMI |                                               |