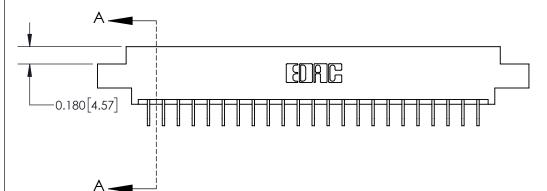

0.600 [15.24] 0.330[8.38] Card Slot .160 [4.06] Point of Contact SECTION A-A

**See Accompanying Page for:** 

**Contact Bend Details** 

837/887 Series High Temp Card Edge Connector Part Number: 837-046-559-807