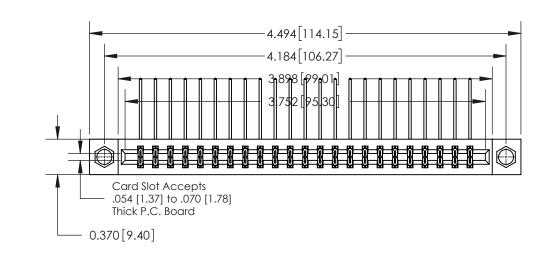

## **Contact Detail**

559-90 Degree Bend (Code 541 Contacts)

.156 [3.96] Contact Spacing x .200 [5.08] Row Spacing

THIS IS A C.A.D. GENERATED DRAWING DO NOT MAKE MANUAL REVISIONS TO MASTER.

ISSUE NUMBER ORIGINAL

0.600 [15.24] 0.330[8.38] Card Slot .160 [4.06] Point of Contact SECTION A-A

**See Accompanying Page for:** 

**Contact Bend Details** 

837/887 Series High Temp Card Edge Connector Part Number: 837-046-559-807