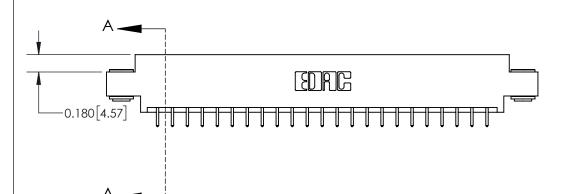

## **Contact Detail**

521-P.C. Tail .025 Sq.(0.64 Sq.) - Tail LG=.150(3.81) .156 [3.96] Contact Spacing x .200 [5.08] Row Spacing

-4.494[114.15] -4.184 [106.27] 3.898 [99.01] 3.752 [95.30]

> Card Slot Accepts .054 [1.37] to .070 [1.78] Thick P.C. Board

0.370 [9.40]

THIS IS A C.A.D. GENERATED DRAWING DO NOT MAKE MANUAL REVISIONS TO MASTER.

ISSUE NUMBER

ORIGINAL

**See Accompanying Page for:** 

**Contact Bend Details** 

837/887 Series High Temp Card Edge Connector Part Number: 837-046-521-803