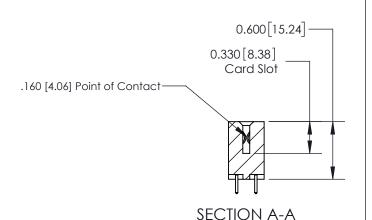

## **Contact Detail**

521-P.C. Tail .025 Sq.(0.64 Sq.) - Tail LG=.150(3.81) .156 [3.96] Contact Spacing x .200 [5.08] Row Spacing

-4.494[114.15] -4.184 [106.27] 3.898 [99.01] 3.752 [95.30]

> Card Slot Accepts .054 [1.37] to .070 [1.78] Thick P.C. Board