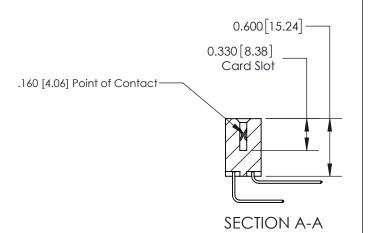

## **Contact Detail**

558-90 Degree Bend (Code 541 Contacts)

.156 [3.96] Contact Spacing x .200 [5.08] Row Spacing

**See Accompanying Page for:** 

**Contact Bend Details** 

THIS IS A C.A.D. GENERATED DRAWING DO NOT MAKE MANUAL REVISIONS TO MASTER.