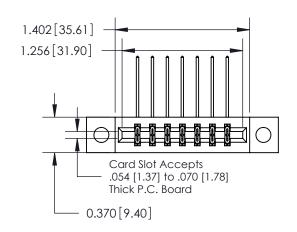

## **Mounting Option**

04-.156 (3.96) Dia. Mounting Holes

## **Contact Detail**

558-90 Degree Bend (Code 541 Contacts)

.156 [3.96] Contact Spacing x .200 [5.08] Row Spacing





**See Accompanying Page for:** 

**Contact Bend Details** 

THIS IS A C.A.D. GENERATED DRAWING DO NOT MAKE MANUAL REVISIONS TO MASTER.



ISSUE NUMBER ORIGINAL

1



| 837/887 Series High Temp Card Edge Connector |
|----------------------------------------------|
| Part Number: 837-014-558-804                 |



**EDAC INC** TORONTO, ONTARIO CANADA

THESE DRAWINGS AND SPECIFICATIONS ARE THE PROPERTY OF EDAC INC.,AND SHALL NOT BE REPRODUCED, OR COPIED OR USED AS THE BASIS FOR THE MANUFACTURE OR SALE OF APPARATUS WITHOUT WRITTEN PERMISSION.

| ACAD REFERENCE NO. 837 ENG MAST |                  |  |  |
|---------------------------------|------------------|--|--|
| DRAWN: J.LEE                    | DATE: OCT. 06/09 |  |  |
| CHECKED:                        | DATE:            |  |  |
| SC