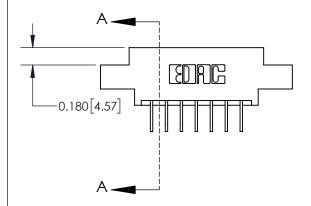

## **Mounting Option**

04-.156 (3.96) Dia. Mounting Holes

## **Contact Detail**

558-90 Degree Bend (Code 541 Contacts)

.156 [3.96] Contact Spacing x .200 [5.08] Row Spacing





**See Accompanying Page for:** 

**Contact Bend Details** 

THIS IS A C.A.D. GENERATED DRAWING DO NOT MAKE MANUAL REVISIONS TO MASTER.



ISSUE NUMBER ORIGINAL

1



| 837/887 Series High Temp Card Edge Connector |
|----------------------------------------------|
| Part Number: 837-014-558-804                 |



**EDAC INC** TORONTO, ONTARIO CANADA

THESE DRAWINGS AND SPECIFICATIONS ARE THE PROPERTY OF EDAC INC.,AND SHALL NOT BE REPRODUCED, OR COPIED OR USED AS THE BASIS FOR THE MANUFACTURE OR SALE OF APPARATUS WITHOUT WRITTEN PERMISSION.

| ACAD REFERENCE NO. 837 ENG MAST |                  |  |  |
|---------------------------------|------------------|--|--|
| DRAWN: J.LEE                    | DATE: OCT. 06/09 |  |  |
| CHECKED:                        | DATE:            |  |  |
| SCAL