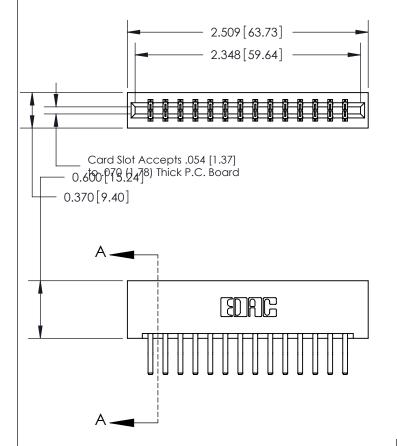

.160 [4.06] Point of Contact-

| DRAWN: J.LEE   | DATE: OCT. 14/09 |               |  |
|----------------|------------------|---------------|--|
| CHECKED:       | DATE:            |               |  |
| SCALE: NTS     | SHEET            | 1 <b>OF</b> 3 |  |
| DRAWING NUMBER |                  | ISSUE         |  |
| 833 Assembly   |                  | 1             |  |

833 ENG MASTER

ACAD REFERENCE NO.

SECTION A-A

0.388 [9.86] Card Slot

**See Accompanying Page for:** 

- **Bend Detail**
- **Mounting Options**

ORIGINAL (1)

ORIGINAL