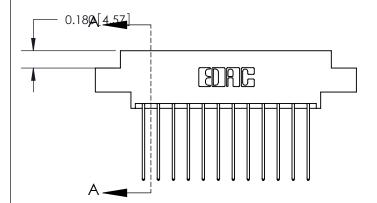

833 Assembly

ORIGINAL (1)

ORIGINAL

| 833 Series High Temp Card Edge Connector<br>Contact Bend Detail |                                                                                                                                                                                                   | ACAD REFERENCE NO. | 833 ENG MASTER   |               |
|-----------------------------------------------------------------|---------------------------------------------------------------------------------------------------------------------------------------------------------------------------------------------------|--------------------|------------------|---------------|
|                                                                 |                                                                                                                                                                                                   | DRAWN: J.LEE       | DATE: OCT. 14/09 |               |
|                                                                 |                                                                                                                                                                                                   | CHECKED: DATE:     |                  |               |
| TORONTO, ONTARIO ARETI SHALL OR US MANU                         | THESE DRAWINGS AND SPECIFICATIONS ARE THE PROPERTY OF EDAC INC., AND SHALL NOT BE REPRODUCED, OR COPIED OR USED AS THE BASIS FOR THE MANUFACTURE OR SALE OF APPARATUS WITHOUT WRITTEN PERMISSION. | SCALE: NTS         | SHEET 2          | 2 <b>OF</b> 3 |
|                                                                 |                                                                                                                                                                                                   | DRAWING NUMBER     |                  | ISSUE         |
|                                                                 |                                                                                                                                                                                                   | 833 Assembly       |                  | 1             |