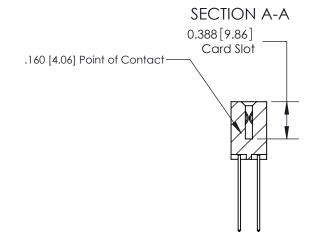

833 Assembly

ORIGINAL (1)

ORIGINAL

| 833 Series High Temp Card Edge Connector<br>Contact Bend Detail |                                                                                                                                                                                                   | ACAD REFERENCE NO. | 833 ENG MASTER   |               |
|-----------------------------------------------------------------|---------------------------------------------------------------------------------------------------------------------------------------------------------------------------------------------------|--------------------|------------------|---------------|
|                                                                 |                                                                                                                                                                                                   | DRAWN: J.LEE       | DATE: OCT. 14/09 |               |
|                                                                 |                                                                                                                                                                                                   | CHECKED: DATE:     |                  |               |
| TORONTO, ONTARIO ARETI SHALL OR US MANU                         | THESE DRAWINGS AND SPECIFICATIONS ARE THE PROPERTY OF EDAC INC., AND SHALL NOT BE REPRODUCED, OR COPIED OR USED AS THE BASIS FOR THE MANUFACTURE OR SALE OF APPARATUS WITHOUT WRITTEN PERMISSION. | SCALE: NTS         | SHEET 2          | 2 <b>OF</b> 3 |
|                                                                 |                                                                                                                                                                                                   | DRAWING NUMBER     |                  | ISSUE         |
|                                                                 |                                                                                                                                                                                                   | 833 Assembly       |                  | 1             |