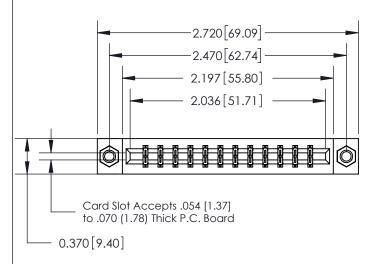

## **See Accompanying Page for:**

- **Bend Detail**
- **Mounting Options**

THIS IS A C.A.D. GENERATED DRAWING DO NOT MAKE MANUAL REVISIONS TO MASTER.

ISSUE NUMBER

ORIGINAL

833 Series High Temp Card Edge Connector Part Number: 833-024-541-807