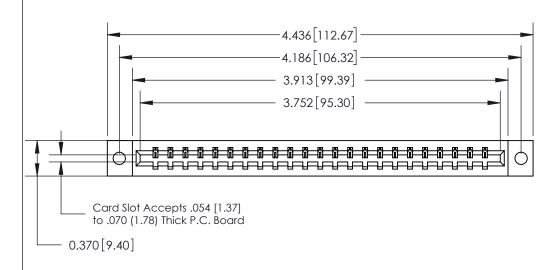

ORIGINAL

SECTION A-A 0.388 [9.86] Card Slot .160 [4.06] Point of Contact-

## See Accompanying Page for:

- **Bend Detail**
- **Mounting Options**

833 Series High Temp Card Edge Connector Part Number: 833-023-520-602

**EDAC INC** TORONTO, ONTARIO CANADA

THESE DRAWINGS AND SPECIFICATIONS ARE THE PROPERTY OF EDAC INC.,AND SHALL NOT BE REPRODUCED, OR COPIED OR USED AS THE BASIS FOR THE MANUFACTURE OR SALE OF APPARATUS WITHOUT WRITTEN PERMISSION.