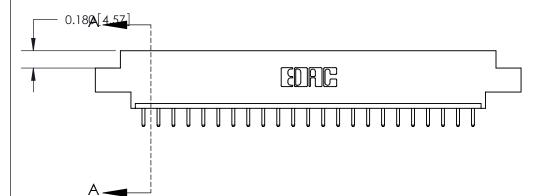

## **Contact Detail**

520-P.C. Tail .030x.018(0.76x0.46) - Tail LG=.175(4.45)

.156 [3.96] Contact Spacing x .200 [5.08] Row Spacing

THIS IS A C.A.D. GENERATED DRAWING DO NOT MAKE MANUAL REVISIONS TO MASTER.

ORIGINAL (1)

ORIGINAL

| 833 Series High Temp Card Edge Connector<br>Contact Bend Detail |                                                                                                                                                                                                   | ACAD REFERENCE NO. | 833 ENG MASTER   |               |
|-----------------------------------------------------------------|---------------------------------------------------------------------------------------------------------------------------------------------------------------------------------------------------|--------------------|------------------|---------------|
|                                                                 |                                                                                                                                                                                                   | DRAWN: J.LEE       | DATE: OCT. 14/09 |               |
|                                                                 |                                                                                                                                                                                                   | CHECKED: DATE:     |                  |               |
| TORONTO, ONTARIO CANADA                                         | THESE DRAWINGS AND SPECIFICATIONS ARE THE PROPERTY OF EDAC INC., AND SHALL NOT BE REPRODUCED, OR COPIED OR USED AS THE BASIS FOR THE MANUFACTURE OR SALE OF APPARATUS WITHOUT WRITTEN PERMISSION. | SCALE: NTS         | SHEET 2          | 2 <b>OF</b> 3 |
|                                                                 |                                                                                                                                                                                                   | DRAWING NUMBER     |                  | ISSUE         |
|                                                                 |                                                                                                                                                                                                   | 833 Assembly       |                  | 1             |