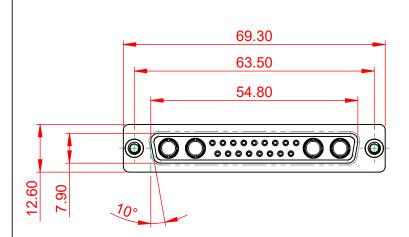

63.50

31.78

DATE:

628-21W4224-2T3

628-21W4224-2T3

SHEET 3

DATE: JAN. 01/2019

OF 4