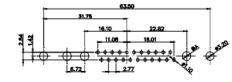

63.50

31.78

DATE:

628-21W4224-2T3

628-21W4224-2T3

SHEET 3

DATE: JAN. 01/2019

OF 4

ISSUE

1

THIS IS A C.A.D. GENERATED DRAWING TOLERANCE UNLESS OTHERWISE SPECIFIED DO NOT MAKE MANUAL REVISIONS TO MASTER. .X ±0.25

25W3 Male

36W4 Female

13W3 Male

30.50 20,70 16,62 13.72 15.24 6.74 2.77

13W6 Male