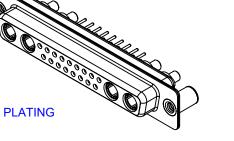

THIS IS A C.A.D. GENERATED DRAWING DO NOT MAKE MANUAL REVISIONS TO MASTER.

| ISSUE NUMBER |     |
|--------------|-----|
| ORIGINAL     | (1) |

NOTES:

MATERIAL:

HOUSING: THERMOPLASTIC POLYESTER, UL94V-0 SHELL: STEEL, Sn or Ni PLATED CONTACT: COPPER ALLOY SEE ORDERING GUIDE FOR PLATING