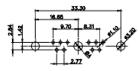

OPERATING TEMPERATURE: -55°C ~ 125°C

SIGNAL CONTACT CURRENT RATING: 5A PER CONTACT SIGNAL CONTACT RESISTANCE: 10mQ MAX. INSULATOR RESISTANCE: 5000MΩ min. DIELECTRIC WITHSTANDING VOLTAGE: 1000V AC rms

|                    |                                        | SW REFERENCE NO.: 628 COMBO ASSEMBLY                                 |                         |                  |       |
|--------------------|----------------------------------------|----------------------------------------------------------------------|-------------------------|------------------|-------|
|                    |                                        |                                                                      | DRAWN: C.B              | DATE: JAN. 01/20 | 19    |
|                    |                                        |                                                                      | CHECKED:                | DATE:            |       |
|                    | EDAC INC                               | THESE DRAWINGS AND SPECIFICATIONS<br>ARE THE PROPERTY OF EDAC INCAND | SCALE: (IN C.A.D. 1:1)  | SHEET 1 OF       | 4     |
|                    | EDAC INC<br>TORONTO, ONTARIO<br>CANADA | SHALL NOT BE REPRODUCED, OR COPIED OR USED AS THE BASIS FOR THE      | DRAWING NUMBER: 628-21W | 4224-2T3         | ISSUE |
| YOUR CONNECTION TO | YOUR CONNECTION TO QUALITY & SERVICE   | MANUFACTURE OR SALE OF APPARATUS<br>WITHOUT WRITTEN PERMISSION.      | PART NUMBER: 628-21W    | 4224-2T3         | 1     |