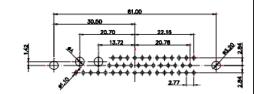

ISSUE

1

THIS IS A C.A.D. GENERATED DRAWING TOLERANCE UNLESS OTHERWISE SPECIFIED DO NOT MAKE MANUAL REVISIONS TO MASTER. .X ±0.25

25W3 Male

36W4 Female

13W3 Male

30.50 20,70 16,62 13.72 15.24 6.74 2.77

13W6 Male