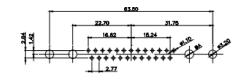

ISSUE

1

THIS IS A C.A.D. GENERATED DRAWING TOLERANCE UNLESS OTHERWISE SPECIFIED DO NOT MAKE MANUAL REVISIONS TO MASTER. .X ±0.25

25W3 Male

36W4 Female

13W3 Male

30.50 20,70 16,62 13.72 15.24 6.74 2.77

13W6 Male