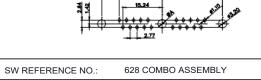

OPERATING TEMPERATURE: -55°C ~ 125°C

SIGNAL CONTACT CURRENT RATING: 5A PER CONTACT SIGNAL CONTACT RESISTANCE: 10mQ MAX. INSULATOR RESISTANCE: 5000MΩ min. DIELECTRIC WITHSTANDING VOLTAGE: 1000V AC rms

|                    |                                        | SW REFERENCE NO.: 628 COMBO ASSEMBLY                                 |                         |                  |       |
|--------------------|----------------------------------------|----------------------------------------------------------------------|-------------------------|------------------|-------|
|                    |                                        |                                                                      | DRAWN: C.B              | DATE: JAN. 01/20 | 19    |
|                    |                                        |                                                                      | CHECKED:                | DATE:            |       |
|                    | EDAC INC                               | THESE DRAWINGS AND SPECIFICATIONS<br>ARE THE PROPERTY OF EDAC INCAND | SCALE: (IN C.A.D. 1:1)  | SHEET 1 OF       | 4     |
|                    | EDAC INC<br>TORONTO, ONTARIO<br>CANADA | SHALL NOT BE REPRODUCED, OR COPIED OR USED AS THE BASIS FOR THE      | DRAWING NUMBER: 628-21W | 4224-2T3         | ISSUE |
| YOUR CONNECTION TO | YOUR CONNECTION TO QUALITY & SERVICE   | MANUFACTURE OR SALE OF APPARATUS<br>WITHOUT WRITTEN PERMISSION.      | PART NUMBER: 628-21W    | 4224-2T3         | 1     |