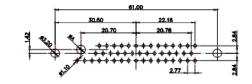

ISSUE

1

THIS IS A C.A.D. GENERATED DRAWING TOLERANCE UNLESS OTHERWISE SPECIFIED DO NOT MAKE MANUAL REVISIONS TO MASTER. .X ±0.25

25W3 Male

36W4 Female

13W3 Male

30.50 20,70 16,62 13.72 15.24 6.74 2.77

13W6 Male