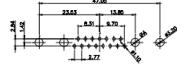

ISSUE

1

THIS IS A C.A.D. GENERATED DRAWING TOLERANCE UNLESS OTHERWISE SPECIFIED DO NOT MAKE MANUAL REVISIONS TO MASTER. .X ±0.25

25W3 Male

36W4 Female

13W3 Male

30.50 20,70 16,62 13.72 15.24 6.74 2.77

13W6 Male