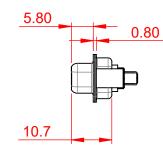

THIS IS A C.A.D. GENERATED DRAWING DO NOT MAKE MANUAL REVISIONS TO MASTER.



| ISSUE NUMBER |     |
|--------------|-----|
| ORIGINAL     | (1) |





NOTES:

MATERIAL:

HOUSING: THERMOPLASTIC POLYESTER, UL94V-0 SHELL: STEEL, Sn or Ni PLATED CONTACT: COPPER ALLOY SEE ORDERING GUIDE FOR PLATING

OPERATING TEMPERATURE: -55°C ~ 125°C

SIGNAL CONTACT CURRENT RATING: 5A PER CONTACT SIGNAL CONTACT RESISTANCE: 10mQ MAX. INSULATOR RESISTANCE: 5000MΩ min. DIELECTRIC WITHSTANDING VOLTAGE: 1000V AC rms

|                    |                                        | SW REFERENCE NO.: 628 COMBO ASSEMBLY                                 |                         |                  |       |
|--------------------|----------------------------------------|----------------------------------------------------------------------|-------------------------|------------------|-------|
|                    |                                        |