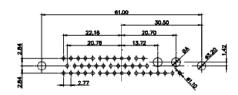

5W1 Male/Female

7W2 Male/Female

(1)

21W4 Male/Female

27W2 Male/Female

21W1 Male/Female

DRAWN: C.B

SCALE: N.T.S