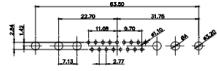

ISSUE

1

THIS IS A C.A.D. GENERATED DRAWING TOLERANCE UNLESS OTHERWISE SPECIFIED DO NOT MAKE MANUAL REVISIONS TO MASTER. .X ±0.25

25W3 Male

36W4 Female

13W3 Male

30.50 20,70 16,62 13.72 15.24 6.74 2.77

13W6 Male