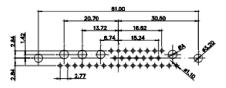

ISSUE

1

THIS IS A C.A.D. GENERATED DRAWING TOLERANCE UNLESS OTHERWISE SPECIFIED DO NOT MAKE MANUAL REVISIONS TO MASTER. .X ±0.25

25W3 Male

36W4 Female

13W3 Male

30.50 20,70 16,62 13.72 15.24 6.74 2.77

13W6 Male