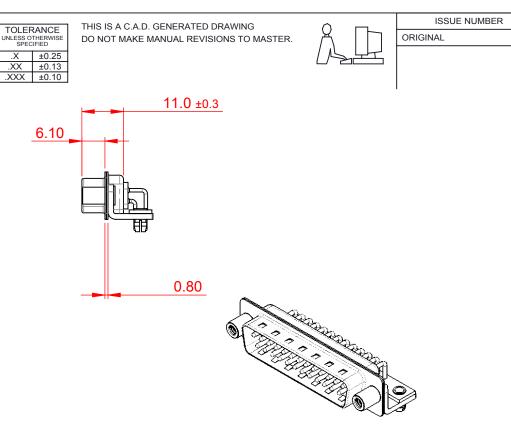

(1)

NOTES:

MATERIAL: HOUSING: PA6T, UL94V-0 SHELL: STEEL, Sn or Ni PLATED CONTACT: PRECISION MACHINED COPPER ALLOY SEE ORDERING GUIDE FOR CONTACT PLATING

OPERATING TEMPERATURE: -55°C ~ 125°C

CURRENT RATING: 5A PER CONTACT CONTACT RESISTANCE: 10mΩ MAX. INSULATOR RESISTANCE: 5000MΩ min. DIELECTRIC WITHSTANDING VOLTAGE: 1000V AC rms

|            | 621M SERIES D-SUB CONNECTOR            |                                                                                                                                                                                                                | SW REFERENCE NO.: 621M ASSEMBLY |                              |   |
|------------|----------------------------------------|----------------------------------------------------------------------------------------------------------------------------------------------------------------------------------------------------------------|---------------------------------|------------------------------|---|
|            |                                        |                                                                                                                                                                                                                | DRAWN: C.B                      | DATE: AUG. 01/2018           |   |
|            |                                        |                                                                                                                                                                                                                | CHECKED:                        | DATE:                        |   |
| YOUR CONNE | EDAC INC<br>TORONTO, ONTARIO<br>CANADA | THESE DRAWINGS AND SPECIFICATIONS<br>ARE THE PROPERTY OF EDAC INC.,AND<br>SHALL NOT BE REPRODUCED,OR COPIED<br>OR USED AS THE BASIS FOR THE<br>MANUFACTURE OR SALE OF APPARATUS<br>WITHOUT WRITTEN PERMISSION. | SCALE: 1:1                      | SHEET 1 OF                   | 1 |
|            |                                        |                                                                                                                                                                                                                | DRAWING NUMBER: 621-M25-        | VING NUMBER: 621-M25-360-BT5 |   |
|            | YOUR CONNECTION TO QUALITY & SERVICE   |                                                                                                                                                                                                                | PART NUMBER: 621-M25            | ·360-BT5                     | 1 |