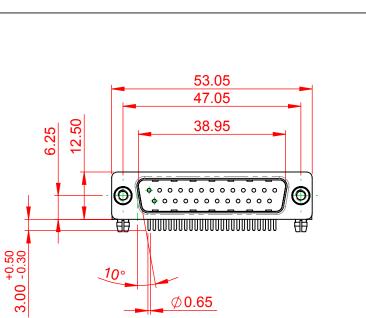

(1)

NOTES:

MATERIAL: HOUSING: PA6T, UL94V-0 SHELL: STEEL, Sn or Ni PLATED CONTACT: PRECISION MACHINED COPPER ALLOY SEE ORDERING GUIDE FOR CONTACT PLATING

OPERATING TEMPERATURE: -55°C ~ 125°C

CURRENT RATING: 5A PER CONTACT CONTACT RESISTANCE: 10mΩ MAX. INSULATOR RESISTANCE: 5000MΩ min. DIELECTRIC WITHSTANDING VOLTAGE: 1000V AC rms

|            | 621M SERIES D-SUB CONNECTOR            |                                                                                                                                                                                                                | SW REFERENCE NO.: 621M ASSEMBLY |                              |   |
|------------|----------------------------------------|----------------------------------------------------------------------------------------------------------------------------------------------------------------------------------------------------------------|---------------------------------|------------------------------|---|
|            |                                        |                                                                                                                                                                                                                | DRAWN: C.B                      | DATE: AUG. 01/2018           |   |
|            |                                        |                                                                                                                                                                                                                | CHECKED:                        | DATE:                        |   |
| YOUR CONNE | EDAC INC<br>TORONTO, ONTARIO<br>CANADA | THESE DRAWINGS AND SPECIFICATIONS<br>ARE THE PROPERTY OF EDAC INC.,AND<br>SHALL NOT BE REPRODUCED,OR COPIED<br>OR USED AS THE BASIS FOR THE<br>MANUFACTURE OR SALE OF APPARATUS<br>WITHOUT WRITTEN PERMISSION. | SCALE: 1:1                      | SHEET 1 OF                   | 1 |
|            |                                        |                                                                                                                                                                                                                | DRAWING NUMBER: 621-M25-        | VING NUMBER: 621-M25-360-BT5 |   |
|            | YOUR CONNECTION TO QUALITY & SERVICE   |                                                                                                                                                                                                                | PART NUMBER: 621-M25            | ·360-BT5                     | 1 |