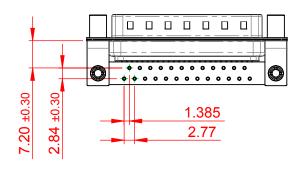

(1)

NOTES:

MATERIAL: HOUSING: PA6T, UL94V-0 SHELL: STEEL, Sn or Ni PLATED CONTACT: PRECISION MACHINED COPPER ALLOY SEE ORDERING GUIDE FOR CONTACT PLATING

OPERATING TEMPERATURE: -55°C ~ 125°C

CURRENT RATING: 5A PER CONTACT CONTACT RESISTANCE: 10mΩ MAX. INSULATOR RESISTANCE: 5000MΩ min. DIELECTRIC WITHSTANDING VOLTAGE: 1000V AC rms

|            | 621M SERIES D-SUB CONNECTOR            |                                                                                                                                                                                                                | SW REFERENCE NO.: 621M ASSEMBLY |                              |   |
|------------|----------------------------------------|----------------------------------------------------------------------------------------------------------------------------------------------------------------------------------------------------------------|---------------------------------|------------------------------|---|
|            |                                        |                                                                                                                                                                                                                | DRAWN: C.B                      | DATE: AUG. 01/2018           |   |
|            |                                        |                                                                                                                                                                                                                | CHECKED:                        | DATE:                        |   |
| YOUR CONNE | EDAC INC<br>TORONTO, ONTARIO<br>CANADA | THESE DRAWINGS AND SPECIFICATIONS<br>ARE THE PROPERTY OF EDAC INC.,AND<br>SHALL NOT BE REPRODUCED,OR COPIED<br>OR USED AS THE BASIS FOR THE<br>MANUFACTURE OR SALE OF APPARATUS<br>WITHOUT WRITTEN PERMISSION. | SCALE: 1:1                      | SHEET 1 OF                   | 1 |
|            |                                        |                                                                                                                                                                                                                | DRAWING NUMBER: 621-M25-        | VING NUMBER: 621-M25-360-BT5 |   |
|            | YOUR CONNECTION TO QUALITY & SERVICE   |                                                                                                                                                                                                                | PART NUMBER: 621-M25            | ·360-BT5                     | 1 |