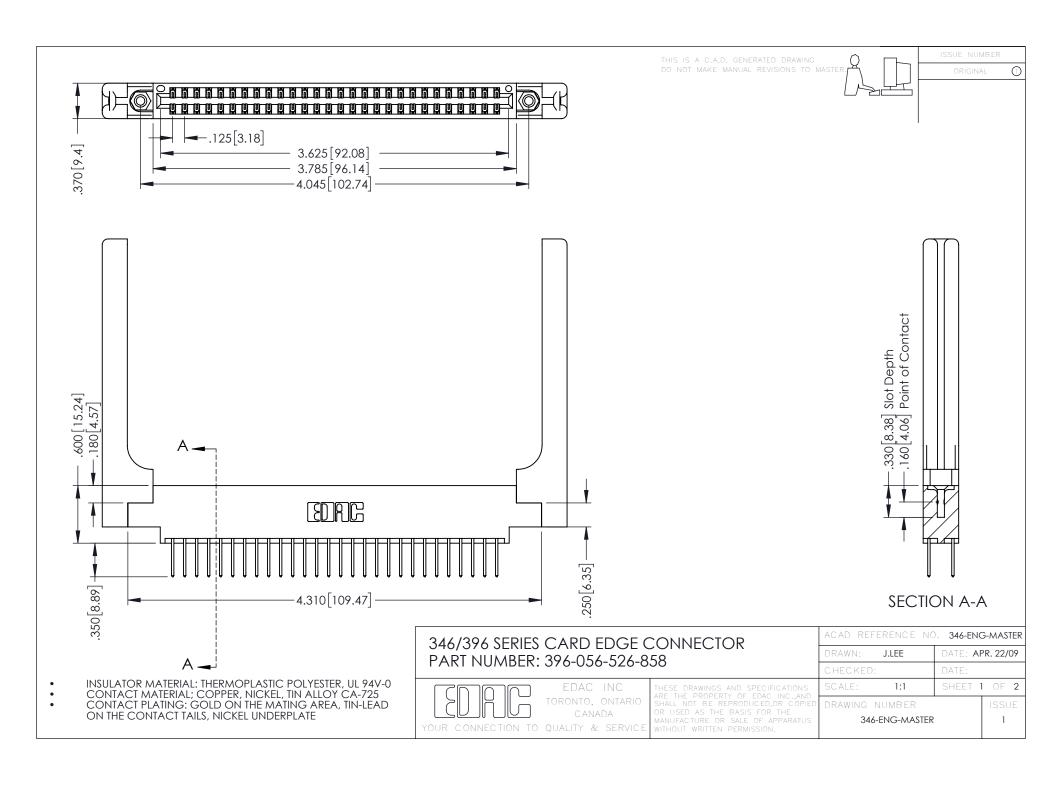

**Contact Code 555** 

**Contact Code 556** 

INSULATOR MATERIAL: THERMOPLASTIC POLYESTER, UL 94V-0 CONTACT MATERIAL; COPPER, NICKEL, TIN ALLOY CA-725

CONTACT PLATING: GOLD ON THE MATING AREA, TIN-LEAD ON THE CONTACT TAILS, NICKEL UNDERPLATE