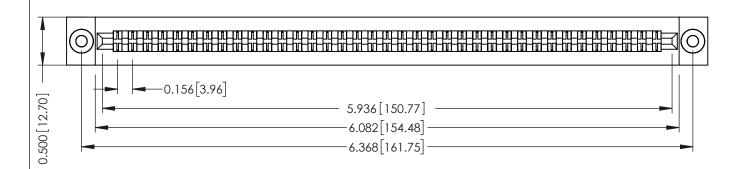

**Mounting Option** .116 (2.95) I.D. Floating Eyelets **Contact Detail** 

Extender Board Bend (Code 422 Contacts) .156 [3.96] Contact Spacing x .200 [5.08] Row Spacing

THIS IS A C.A.D. GENERATED DRAWING DO NOT MAKE MANUAL REVISIONS TO MASTER.

307 / 357 Card Edge Connector Part Number: 357-074-460-203

**EDAC INC** TORONTO, ONTARIO CANADA

THESE DRAWINGS AND SPECIFICATIONS ARE THE PROPERTY OF EDAC INC.,AND SHALL NOT BE REPRODUCED, OR COPIED OR USED AS THE BASIS FOR THE MANUFACTURE OR SALE OF APPARATUS WITHOUT WRITTEN PERMISSION.