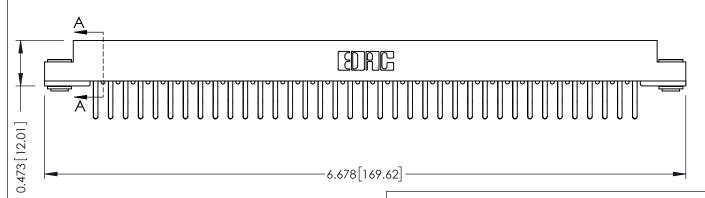

## **SECTION A-A**

.095 [2.41] Point of Contact (FROM BTM OF SLOT)

Card Slot Accepts .054 [1.37] to .070 [1.78] Thick P.C. Board

**See Accompanying Pages for:** 

- **Contact Bend Details**
- **Mounting Options**