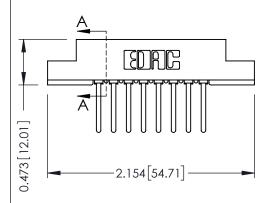

## SECTION A-A

307 ENG MASTER DATE: AUG. 11/09

SHEET 1 OF 3

**ISSUE** 

DATE:

| 307 / 357 Card Edge Connector |                             |                                                                                                                                                                                                | ACAD REFERENCE NO. |              |
|-------------------------------|-----------------------------|------------------------------------------------------------------------------------------------------------------------------------------------------------------------------------------------|--------------------|--------------|
| _                             |                             |                                                                                                                                                                                                | DRAWN:             | J.LEE        |
| Part Number: 357-008-441-102  |                             |                                                                                                                                                                                                | CHECKED:           |              |
| YOUR CONNECTION TO            | EDAC INC                    | THESE DRAWINGS AND SPECIFICATIONS ARE THE PROPERTY OF EDAC INCAND SHALL NOT BE REPRODUCED, OR COPIED OR USED AS THE BASIS FOR THE MANUFACTURE OR SALE OF APPARATUS WITHOUT WRITTEN PERMISSION. | SCALE:             | NTS          |
|                               | TORONTO, ONTARIO            |                                                                                                                                                                                                | DRAWING NUMBER     |              |
|                               | CANADA<br>QUALITY & SERVICE |                                                                                                                                                                                                | (                  | 307 Assembly |