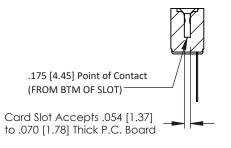

## SECTION A-A

307 ENG MASTER DATE: AUG. 11/09

SHEET 1 OF 3

**ISSUE** 

DATE:

| 307 / 357 Card Edge Connector |                             |                                                                                                                                                                                                | ACAD REFERENCE NO. |              |
|-------------------------------|-----------------------------|------------------------------------------------------------------------------------------------------------------------------------------------------------------------------------------------|--------------------|--------------|
| _                             |                             |                                                                                                                                                                                                | DRAWN:             | J.LEE        |
| Part Number: 357-008-441-102  |                             |                                                                                                                                                                                                | CHECKED:           |              |
| YOUR CONNECTION TO            | EDAC INC                    | THESE DRAWINGS AND SPECIFICATIONS ARE THE PROPERTY OF EDAC INCAND SHALL NOT BE REPRODUCED, OR COPIED OR USED AS THE BASIS FOR THE MANUFACTURE OR SALE OF APPARATUS WITHOUT WRITTEN PERMISSION. | SCALE:             | NTS          |
|                               | TORONTO, ONTARIO            |                                                                                                                                                                                                | DRAWING NUMBER     |              |
|                               | CANADA<br>QUALITY & SERVICE |                                                                                                                                                                                                | (                  | 307 Assembly |