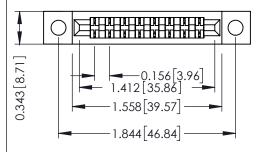

**Mounting Option** .128 (3.25) Dia. Mounting Holes **Contact Detail** 

Wire Wrap .046x.014(1.17x0.36) - Tail LG=.495(12.57) .156 [3.96] Contact Spacing x .200 [5.08] Row Spacing

THIS IS A C.A.D. GENERATED DRAWING DO NOT MAKE MANUAL REVISIONS TO MASTER.