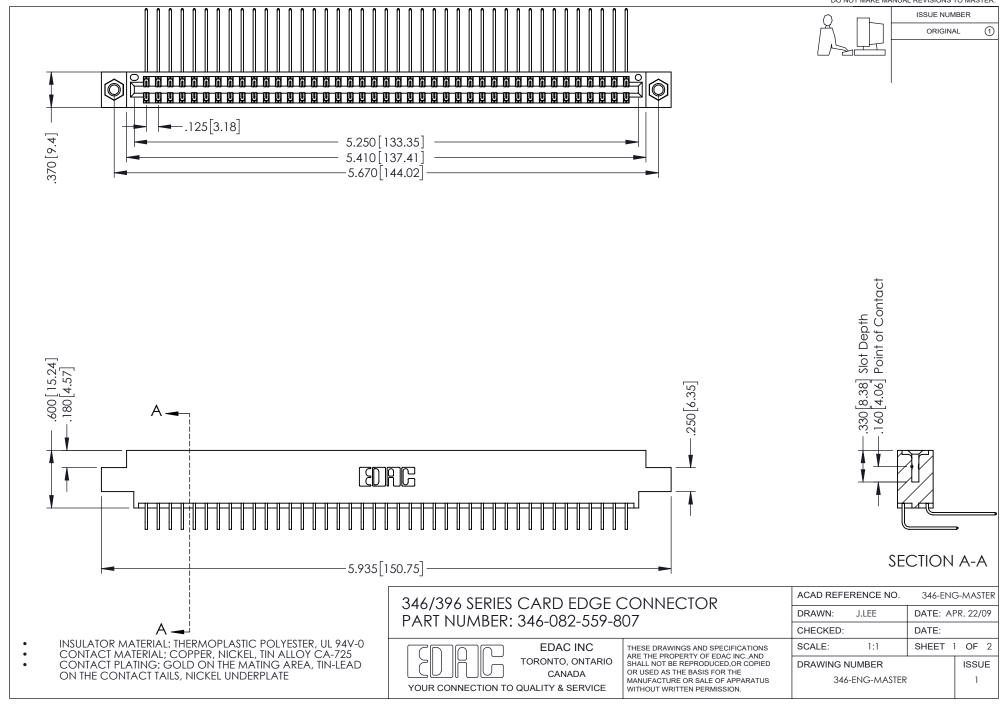

## **Contact Code 556**

INSULATOR MATERIAL: THERMOPLASTIC POLYESTER, UL 94V-0 CONTACT MATERIAL; COPPER, NICKEL, TIN ALLOY CA-725 CONTACT PLATING: GOLD ON THE MATING AREA, TIN-LEAD

ON THE CONTACT TAILS, NICKEL UNDERPLATE

## 346/396 SERIES CARD EDGE CONNECTOR CONTACT CODE 555,556,558,559,560 DIMENSIONS

YOUR CONNECTION TO QUALITY & SERVICE

**EDAC INC** TORONTO, ONTARIO CANADA

THESE DRAWINGS AND SPECIFICATIONS ARE THE PROPERTY OF EDAC INC.,AND SHALL NOT BE REPRODUCED, OR COPIED OR USED AS THE BASIS FOR THE MANUFACTURE OR SALE OF APPARATUS WITHOUT WRITTEN PERMISSION.