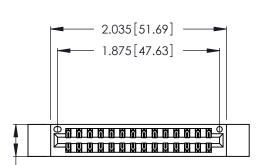

THIS IS A C.A.D. GENERATED DRAWING DO NOT MAKE MANUAL REVISIONS TO MASTER.

1

| 346/396 SERIES CARD EDGE CONNECTOR | R |
|------------------------------------|---|
| PART NUMBER: 346-028-522-812       |   |

| ACAD REFERENCE NO. |             | 346-ENG-MASTER |           |
|--------------------|-------------|----------------|-----------|
| DRAWN:             | J.LEE       | DATE: AF       | PR. 22/09 |
| CHECKED:           |             | DATE:          |           |
| SCALE:             | N.T.S       | SHEET          | OF 2      |
| DRAWING N          | UMBER       |                | ISSUE     |
| 346                | -ENG-MASTER |                | 1         |