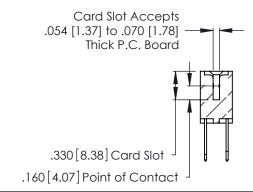

Contact Code 560

INSULATOR MATERIAL: THERMOPLASTIC POLYESTER, UL 94V-0 CONTACT MATERIAL; COPPER, NICKEL, TIN ALLOY CA-725 CONTACT PLATING: GOLD ON THE MATING AREA, TIN-LEAD

ON THE CONTACT TAILS, NICKEL UNDERPLATE

346/396 SERIES CARD EDGE CONNECTOR CONTACT CODE 555,556,558,559,560 DIMENSIONS

YOUR CONNECTION TO QUALITY & SERVICE

**EDAC INC** TORONTO, ONTARIO CANADA

THESE DRAWINGS AND SPECIFICATIONS ARE THE PROPERTY OF EDAC INC.,AND SHALL NOT BE REPRODUCED, OR COPIED OR USED AS THE BASIS FOR THE MANUFACTURE OR SALE OF APPARATUS WITHOUT WRITTEN PERMISSION.