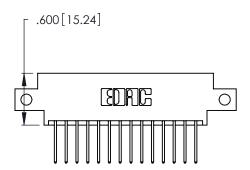

<u>Contact Dimensions:</u>
522-P.C. Tail .025 Sq. (0.64 Sq.) - Tail LG. =.440 (11.18)
.125 (3.18) Contact Spacing x .250 (6.35) Row Spacing

.370 [9.4]

- INSULATOR MATERIAL: THERMOPLASTIC POLYESTER, UL 94V-0 CONTACT MATERIAL; COPPER, NICKEL, TIN ALLOY CA-725
- CONTACT PLATING: GOLD ON THE MATING AREA, TIN-LEAD ON THE CONTACT TAILS, NICKEL UNDERPLATE

**EDAC INC** TORONTO, ONTARIO CANADA

THESE DRAWINGS AND SPECIFICATIONS ARE THE PROPERTY OF EDAC INC., AND SHALL NOT BE REPRODUCED, OR COPIED OR USED AS THE BASIS FOR THE MANUFACTURE OR SALE OF APPARATUS WITHOUT WRITTEN PERMISSION.