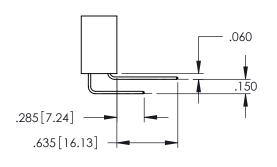

.107 [2.72] .082 [2.08] .157 [4] .232 [5.89] .125(3.18) to .210(5.33) .125(3.18) to .210(5.33) Outside Tails Outside Tails .045(1.14) to .060(1.52) .045(1.14) to .060(1.52) Between Tails Between Tails **Contact Code 555 Contact Code 556** 