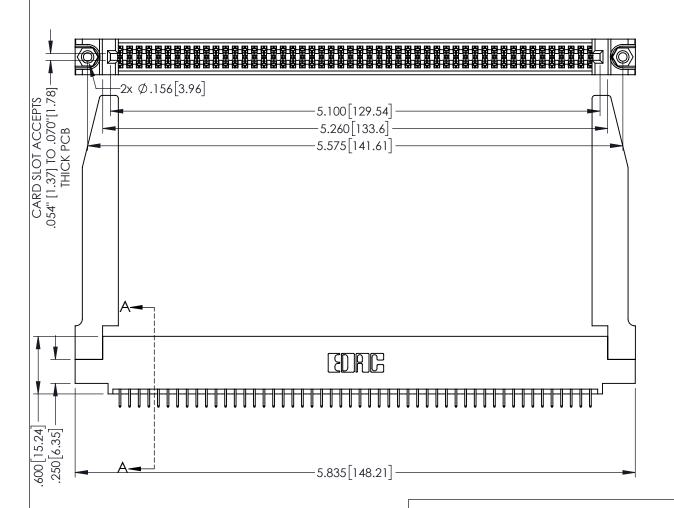

345/395 SERIES CARD EDGE CONNECTOR PART NUMBER: 345-100-525-578

TORONTO, ONTARIO CANADA

YOUR CONNECTION TO QUALITY & SERVICE

THESE DRAWINGS AND SPECIFICATIONS ARE THE PROPERTY OF EDAC INC.,AND SHALL NOT BE REPRODUCED,OR COPIED OR USED AS THE BASIS FOR THE MANUFACTURE OR SALE OF APPARATUS WITHOUT WRITTEN PERMISSION.

<u>Contact Dimensions:</u>
525-P.C. Tail .018 Sq.(0.46 Sq.) - Tail LG=.150(3.81)
.100 (2.54) Contact Spacing x .200 (5.08) Row Spacing

THIS IS A C.A.D. GENERATED DRAWING

DO NOT MAKE MANUAL REVISIONS TO MASTE

SSUE NUMBER

ORIGINAL

1

INSULATOR MATERIAL: THERMOPLASTIC PBT BLACK, UL 94V-0

CONTACT MATERIAL; COPPER TIN ALLOY

CONTACT PLATING: GOLD ON THE MATING AREA, TIN PLATING ON THE CONTACT TAILS, NICKEL UNDERPLATE