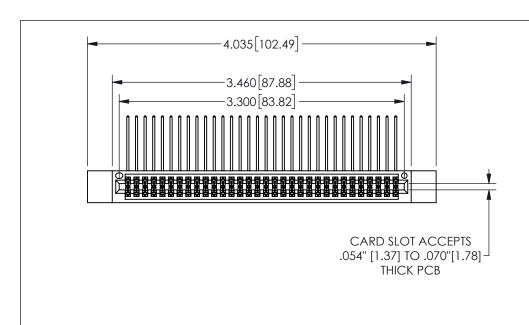

## -.350[8.89] .600[15.24] 0 .100[2.54]

<u>Contact Dimensions:</u>
558-90 Degree Bend (Code 541 Contacts)
See Sheet 2 for Contact Code 555, 556, 558, 559, 560 **Dimensions** 

| 345/395 SERIES CARD EDGE CONNECTOR |
|------------------------------------|
| PART NUMBER: 345-064-558-212       |

YOUR CONNECTION TO QUALITY & SERVICE

**EDAC INC** TORONTO, ONTARIO CANADA

THESE DRAWINGS AND SPECIFICATIONS ARE THE PROPERTY OF EDAC INC.,AND SHALL NOT BE REPRODUCED,OR COPIED OR USED AS THE BASIS FOR THE MANUFACTURE OR SALE OF APPARATUS WITHOUT WRITTEN PERMISSION.

|                    | SECTION A-A     |
|--------------------|-----------------|
| ACAD REFERENCE NO. | 345-ENG-MASTER  |
| DRAWN: R.STA.MONIC | DATEMAY.16/2017 |
| CHECKED:           | DATE:           |
| SCALE: NTS         | SHEET 1 OF 2    |
| DRAWING NUMBER     | ISSUE           |
| 345-ENG-MAST       | ER 1            |