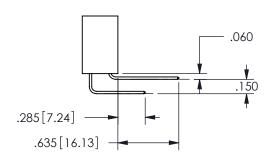

ISSUE NUMBER ORIGINAL

1

**Contact Code 558** 

Contact Code 559

**Contact Code 560** 

INSULATOR MATERIAL: THERMOPLASTIC POLYESTER, UL 94V-0 DAP MATERIAL AVAILABLE UPON REQUEST

CONTACT MATERIAL; COPPER ALLOY CONTACT PLATING: GOLD ON THE MATING AREA, TIN PLATING ON THE CONTACT TAILS, NICKEL UNDERPLATE

345/395 SERIES CARD EDGE CONNECTOR CONTACT CODE 555,556,558,559,560 DIMENSIONS

YOUR CONNECTION TO QUALITY & SERVICE

**EDAC INC** TORONTO, ONTARIO CANADA

THESE DRAWINGS AND SPECIFICATIONS ARE THE PROPERTY OF EDAC INC.,AND SHALL NOT BE REPRODUCED, OR COPIED OR USED AS THE BASIS FOR THE MANUFACTURE OR SALE OF APPARATUS WITHOUT WRITTEN PERMISSION.

|  | ACAD REFERENCE NO.  | AD REFERENCE NO. 345-ENG-MASTER |  |  |
|--|---------------------|---------------------------------|--|--|
|  | DRAWN: R.STA.MONICA | DATE:MAY.16/2017                |  |  |
|  | CHECKED:            | DATE:                           |  |  |
|  | SCALE: 1:1          | SHEET 2 OF 2                    |  |  |
|  | DRAWING NUMBER      | ISSUE                           |  |  |
|  | 345-ENG-MASTER      | 1                               |  |  |