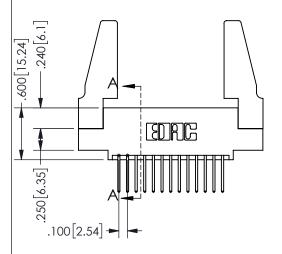

## SECTION A-A

345/395 SERIES CARD EDGE CONNECTOR PART NUMBER: 345-026-523-588

**EDAC INC** TORONTO, ONTARIO CANADA

THESE DRAWINGS AND SPECIFICATIONS ARE THE PROPERTY OF EDAC INC.,AND SHALL NOT BE REPRODUCED,OR COPIED OR USED AS THE BASIS FOR THE MANUFACTURE OR SALE OF APPARATUS WITHOUT WRITTEN PERMISSION.

| ACAD REF            | ERENCE NO.    | 345-ENG-MASTER   |       |
|---------------------|---------------|------------------|-------|
| DRAWN: R.STA.MONICA |               | DATE:MAY.16/2017 |       |
| CHECKED             | D:            | DATE:            |       |
| SCALE:              | NTS           | SHEET            | OF 2  |
| DRAWING             | NUMBER        |                  | ISSUE |
| 3                   | 45-ENG-MASTER |                  | 1     |
|                     |               |                  |       |