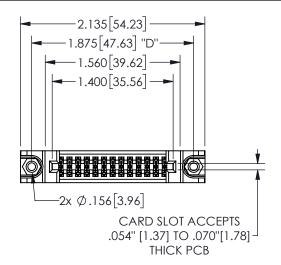

## SECTION A-A

345/395 SERIES CARD EDGE CONNECTOR PART NUMBER: 345-026-523-588

**EDAC INC** TORONTO, ONTARIO CANADA

THESE DRAWINGS AND SPECIFICATIONS ARE THE PROPERTY OF EDAC INC.,AND SHALL NOT BE REPRODUCED,OR COPIED OR USED AS THE BASIS FOR THE MANUFACTURE OR SALE OF APPARATUS WITHOUT WRITTEN PERMISSION.

| ACAD REF            | ERENCE NO.    | 345-ENG-MASTER   |       |
|---------------------|---------------|------------------|-------|
| DRAWN: R.STA.MONICA |               | DATE:MAY.16/2017 |       |
| CHECKED             | D:            | DATE:            |       |
| SCALE:              | NTS           | SHEET            | OF 2  |
| DRAWING             | NUMBER        |                  | ISSUE |
| 3                   | 45-ENG-MASTER |                  | 1     |
|                     |               |                  |       |