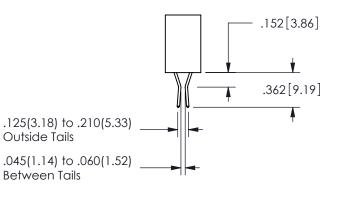

ISSUE NUMBER ORIGINAL

1

**Contact Code 558** 

Contact Code 559

**Contact Code 560** 

INSULATOR MATERIAL: THERMOPLASTIC POLYESTER, UL 94V-0 DAP MATERIAL AVAILABLE UPON REQUEST

CONTACT MATERIAL; COPPER ALLOY CONTACT PLATING: GOLD ON THE MATING AREA, TIN PLATING ON THE CONTACT TAILS, NICKEL UNDERPLATE

345/395 SERIES CARD EDGE CONNECTOR CONTACT CODE 555,556,558,559,560 DIMENSIONS

YOUR CONNECTION TO QUALITY & SERVICE

**EDAC INC** TORONTO, ONTARIO CANADA

THESE DRAWINGS AND SPECIFICATIONS ARE THE PROPERTY OF EDAC INC.,AND SHALL NOT BE REPRODUCED, OR COPIED OR USED AS THE BASIS FOR THE MANUFACTURE OR SALE OF APPARATUS WITHOUT WRITTEN PERMISSION.

|  | ACAD REFERENCE NO.  | AD REFERENCE NO. 345-ENG-MASTER |  |  |
|--|---------------------|---------------------------------|--|--|
|  | DRAWN: R.STA.MONICA | DATE:MAY.16/2017                |  |  |
|  | CHECKED:            | DATE:                           |  |  |
|  | SCALE: 1:1          | SHEET 2 OF 2                    |  |  |
|  | DRAWING NUMBER      | ISSUE                           |  |  |
|  | 345-ENG-MASTER      | 1                               |  |  |