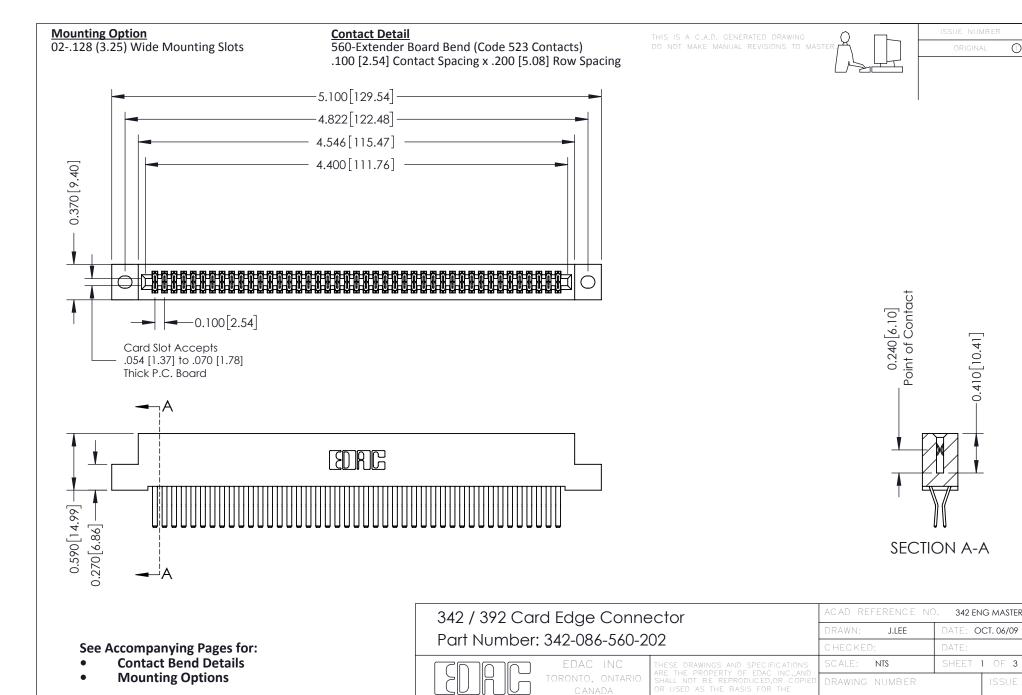

YOUR CONNECTION TO QUALITY & SERVICE

342 Assembly

THIS IS A C.A.D. GENERATED DRAWING DO NOT MAKE MANUAL REVISIONS TO MASTER. ISSUE NUMBER

ORIGINAL

1



| 342 / 392 Series Card Edge Connector<br>Contact Bend Detail |                                                                                                                                                                                                  | ACAD REFERENCE NO. 342 ENG MASTER |             |                  |        |
|-------------------------------------------------------------|--------------------------------------------------------------------------------------------------------------------------------------------------------------------------------------------------|-----------------------------------|-----------