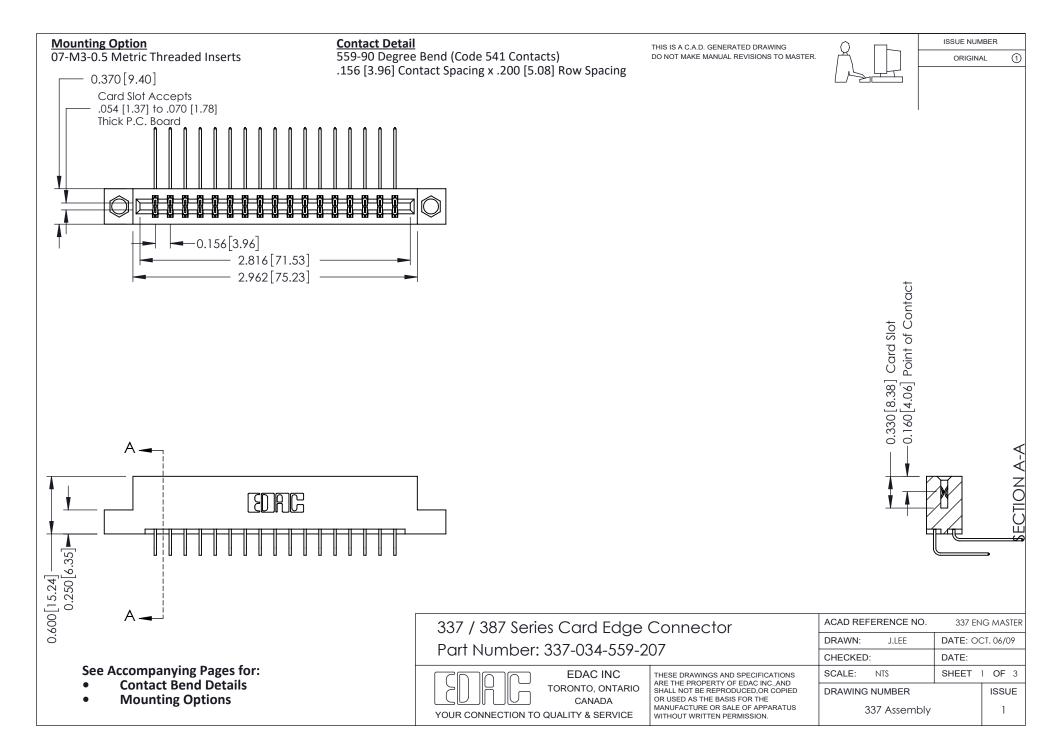

ISSUE NUMBER

ORIGINAL

1

| 337 / 387 Series Card Edge Connector<br>Contact Bend Detail           |                                                                                                                                                                                                  | ACAD REFERENCE NO. 337 E |                  | G MASTER      |
|-----------------------------------------------------------------------|--------------------------------------------------------------------------------------------------------------------------------------------------------------------------------------------------|--------------------------|------------------|---------------|
|                                                                       |                                                                                                                                                                                                  | DRAWN: J.LEE             | DATE: OCT. 06/09 |               |
|                                                                       |                                                                                                                                                                                                  | CHECKED:                 | CKED: DATE:      |               |
| EDAC INC TORONTO, ONTARIO CANADA YOUR CONNECTION TO QUALITY & SERVICE | THESE DRAWINGS AND SPECIFICATIONS ARE THE PROPERTY OF EDAC INC.,AND SHALL NOT BE REPRODUCED, OR COPIED OR USED AS THE BASIS FOR THE MANUFACTURE OR SALE OF APPARATUS WITHOUT WRITTEN PERMISSION. | SCALE: NTS               | SHEET            | 2 <b>OF</b> 3 |
|                                                                       |                                                                                                                                                                                                  | DRAWING NUMBER           |                  | ISSUE         |
|                                                                       |                                                                                                                                                                                                  | 337 Assembly             |                  | 1             |