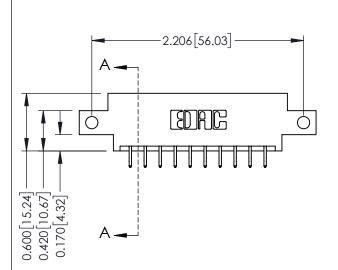

**Mounting Option** 

12-.128 (3.25) Dia. Side Mounting Holes

**Contact Detail** 

556-Extender Board Bend (Code 520 Contacts) .156 [3.96] Contact Spacing x .200 [5.08] Row Spacing THIS IS A C.A.D. GENERATED DRAWING DO NOT MAKE MANUAL REVISIONS TO MASTER.

## **See Accompanying Pages for:**

- **Contact Bend Details**
- **Mounting Options**

| 337 / 387 Series Card Edge Connector |
|--------------------------------------|
| Part Number: 337-020-556-812         |