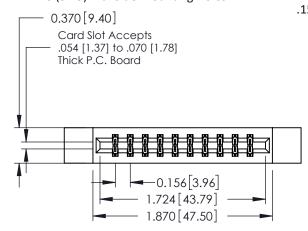

**Mounting Option** 

12-.128 (3.25) Dia. Side Mounting Holes

**Contact Detail** 

556-Extender Board Bend (Code 520 Contacts) .156 [3.96] Contact Spacing x .200 [5.08] Row Spacing THIS IS A C.A.D. GENERATED DRAWING DO NOT MAKE MANUAL REVISIONS TO MASTER.

## **See Accompanying Pages for:**

- **Contact Bend Details**
- **Mounting Options**

| 337 / 387 Series Card Edge Connector |
|--------------------------------------|
| Part Number: 337-020-556-812         |