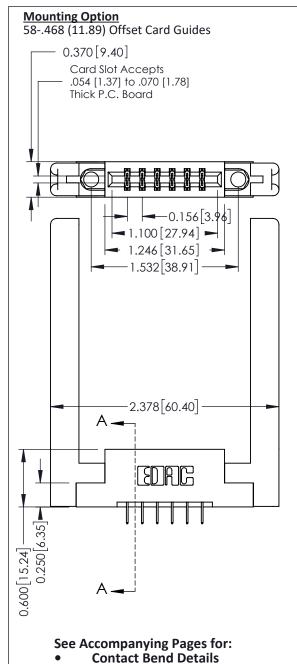

**Mounting Options** 

**Contact Detail** 

524-P.C. Tail .018 Sq.(0.46 Sq.) - Tail LG=.175(4.45) .156 [3.96] Contact Spacing x .200 [5.08] Row Spacing

THIS IS A C.A.D. GENERATED DRAWING DO NOT MAKE MANUAL REVISIONS TO MASTER.

ISSUE NUMBER

ORIGINAL

Point of Contact SECTION A-A Card Slot 0.330 [8.38] 0.160[4.06]

337 / 387 Series Card Edge Connector Part Number: 337-012-524-258

**EDAC INC** TORONTO, ONTARIO CANADA

THESE DRAWINGS AND SPECIFICATIONS ARE THE PROPERTY OF EDAC INC.,AND SHALL NOT BE REPRODUCED, OR COPIED OR USED AS THE BASIS FOR THE MANUFACTURE OR SALE OF APPARATUS WITHOUT WRITTEN PERMISSION.