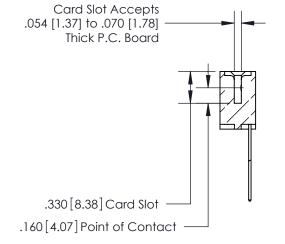

## 846/896 SERIES HIGH TEMP CARD EDGE CONNECTOR CONTACT CODE 555,556,558,559,560 DIMENSIONS

.150 [3.81]

YOUR CONNECTION TO QUALITY & SERVICE

**Contact Code 559** 

**EDAC INC** TORONTO, ONTARIO CANADA

THESE DRAWINGS AND SPECIFICATIONS ARE THE PROPERTY OF EDAC INC.,AND SHALL NOT BE REPRODUCED, OR COPIED OR USED AS THE BASIS FOR THE MANUFACTURE OR SALE OF APPARATUS WITHOUT WRITTEN PERMISSION.

**Contact Code 560** 

INSULATOR MATERIAL: THERMOPLASTIC POLYESTER, UL 94V-0 CONTACT MATERIAL; COPPER, NICKEL, TIN ALLOY CA-725 CONTACT PLATING: GOLD ON THE MATING AREA, TIN-LEAD ON THE CONTACT TAILS, NICKEL UNDERPLATE

**Contact Code 558** 