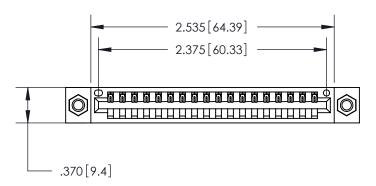

THIS IS A C.A.D. GENERATED DRAWING DO NOT MAKE MANUAL REVISIONS TO MASTER.

1

846/896 SERIES HIGH TEMP CARD EDGE CONNECTOR PART NUMBER: 896-018-541-107

**EDAC INC** TORONTO, ONTARIO CANADA

THESE DRAWINGS AND SPECIFICATIONS ARE THE PROPERTY OF EDAC INC.,AND SHALL NOT BE REPRODUCED, OR COPIED OR USED AS THE BASIS FOR THE MANUFACTURE OR SALE OF APPARATUS WITHOUT WRITTEN PERMISSION.

<u>Contact Dimensions:</u> 541-Wire Wrap .025 Sq. (0.64 Sq.) - Tail LG. =.750 (19.05) .125 (3.18) Contact Spacing x .250 (6.35) Row Spacing

- INSULATOR MATERIAL: THERMOPLASTIC POLYESTER, UL 94V-0 CONTACT MATERIAL; COPPER, NICKEL, TIN ALLOY CA-725
- CONTACT PLATING: GOLD ON THE MATING AREA, TIN-LEAD ON THE CONTACT TAILS, NICKEL UNDERPLATE