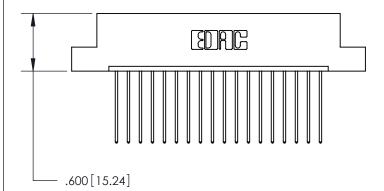

THIS IS A C.A.D. GENERATED DRAWING DO NOT MAKE MANUAL REVISIONS TO MASTER.

ISSUE NUMBER

.165[4.19]

.375 [9.54]

ORIGINAL

1

.060 [1.52] .125(3.18) to .210(5.33) **Outside Tails** .125(3.18) to .210(5.33) **Outside Tails** 