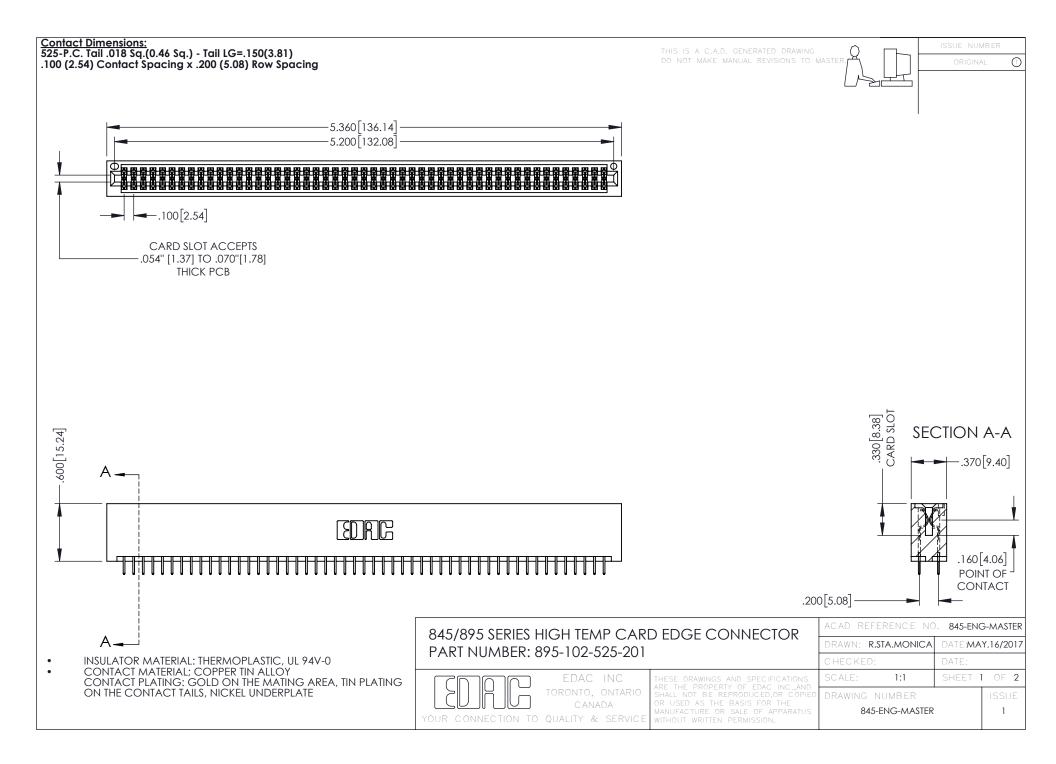

## 845/895 SERIES HIGH TEMP CARD EDGE CONNECTOR CONTACT CODE 555,556,558,559,560 DIMENSIONS

YOUR CONNECTION TO QUALITY & SERVICE

|   | ACAD REFERENCE NO. 845-ENG-MASTER |                  |
|---|-----------------------------------|------------------|
|   | DRAWN: R.STA.MONICA               | DATE:MAY.16/2017 |
|   | CHECKED:                          | DATE:            |
|   | SCALE: 1:1                        | SHEET 2 OF 2     |
| D | DRAWING NUMBER                    | ISSUE            |

845-ENG-MASTER