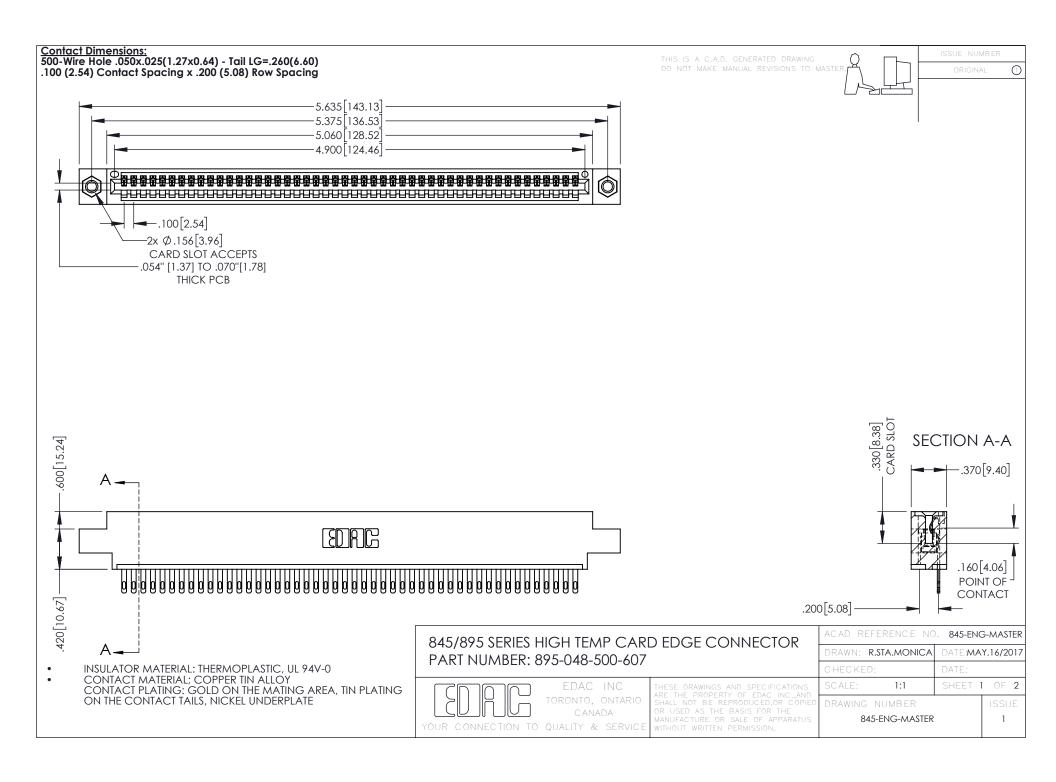

- INSULATOR MATERIAL: THERMOPLASTIC POLYESTER, UL 94V-0 DAP MATERIAL AVAILABLE UPON REQUEST
- CONTACT MATERIAL; COPPER ALLOY

**Contact Code 558** 

CONTACT PLATING: GOLD ON THE MATING AREA, TIN PLATING ON THE CONTACT TAILS, NICKEL UNDERPLATE

## 845/895 SERIES HIGH TEMP CARD EDGE CONNECTOR CONTACT CODE 555,556,558,559,560 DIMENSIONS

YOUR CONNECTION TO QUALITY & SERVICE

Contact Code 559

|   | ACAD REFERENCE NO   | . 845-ENG-MASTER |
|---|---------------------|------------------|
|   | DRAWN: R.STA.MONICA | DATE:MAY.16/2017 |
|   | CHECKED:            | DATE:            |
|   | SCALE: 1:1          | SHEET 2 OF 2     |
| D | DRAWING NUMBER      | ISSUE            |

Contact Code 560

845-ENG-MASTER