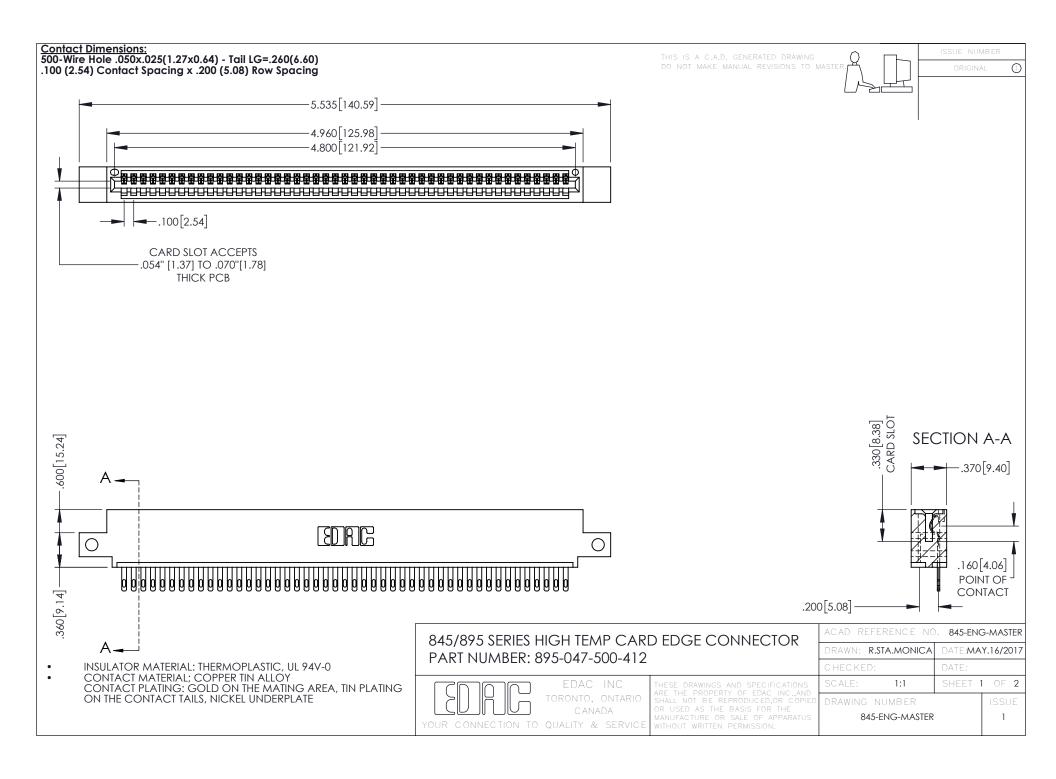

- INSULATOR MATERIAL: THERMOPLASTIC POLYESTER, UL 94V-0 DAP MATERIAL AVAILABLE UPON REQUEST
- CONTACT MATERIAL; COPPER ALLOY

**Contact Code 558** 

CONTACT PLATING: GOLD ON THE MATING AREA, TIN PLATING ON THE CONTACT TAILS, NICKEL UNDERPLATE

## 845/895 SERIES HIGH TEMP CARD EDGE CONNECTOR CONTACT CODE 555,556,558,559,560 DIMENSIONS

YOUR CONNECTION TO QUALITY & SERVICE

Contact Code 559

|   | ACAD REFERENCE NO   | . 845-ENG-MASTER |
|---|---------------------|------------------|
|   | DRAWN: R.STA.MONICA | DATE:MAY.16/2017 |
|   | CHECKED:            | DATE:            |
|   | SCALE: 1:1          | SHEET 2 OF 2     |
| D | DRAWING NUMBER      | ISSUE            |

Contact Code 560

845-ENG-MASTER