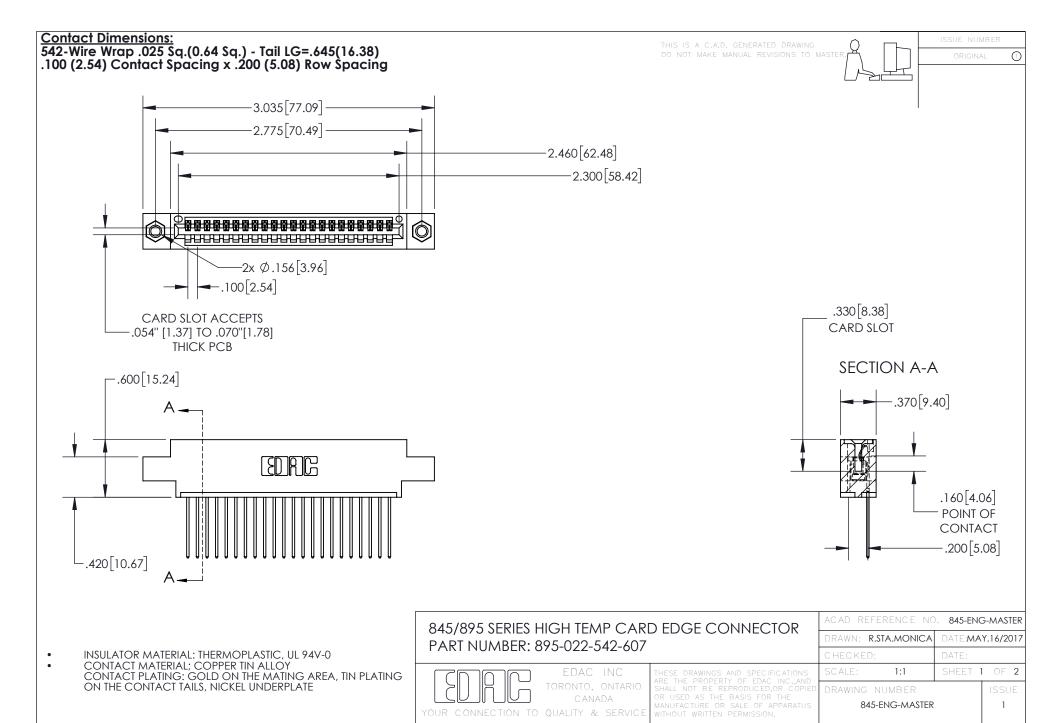

## 845/895 SERIES HIGH TEMP CARD EDGE CONNECTOR CONTACT CODE 555,556,558,559,560 DIMENSIONS

YOUR CONNECTION TO QUALITY & SERVICE

Contact Code 559

|   | ACAD REFERENCE NO. 845-ENG-MASTER |                  |  |
|---|-----------------------------------|------------------|--|
|   | DRAWN: R.STA.MONICA               | DATE:MAY.16/2017 |  |
|   | CHECKED:                          | DATE:            |  |
|   | SCALE: 1:1                        | SHEET 2 OF 2     |  |
| D | DRAWING NUMBER                    | ISSUE            |  |